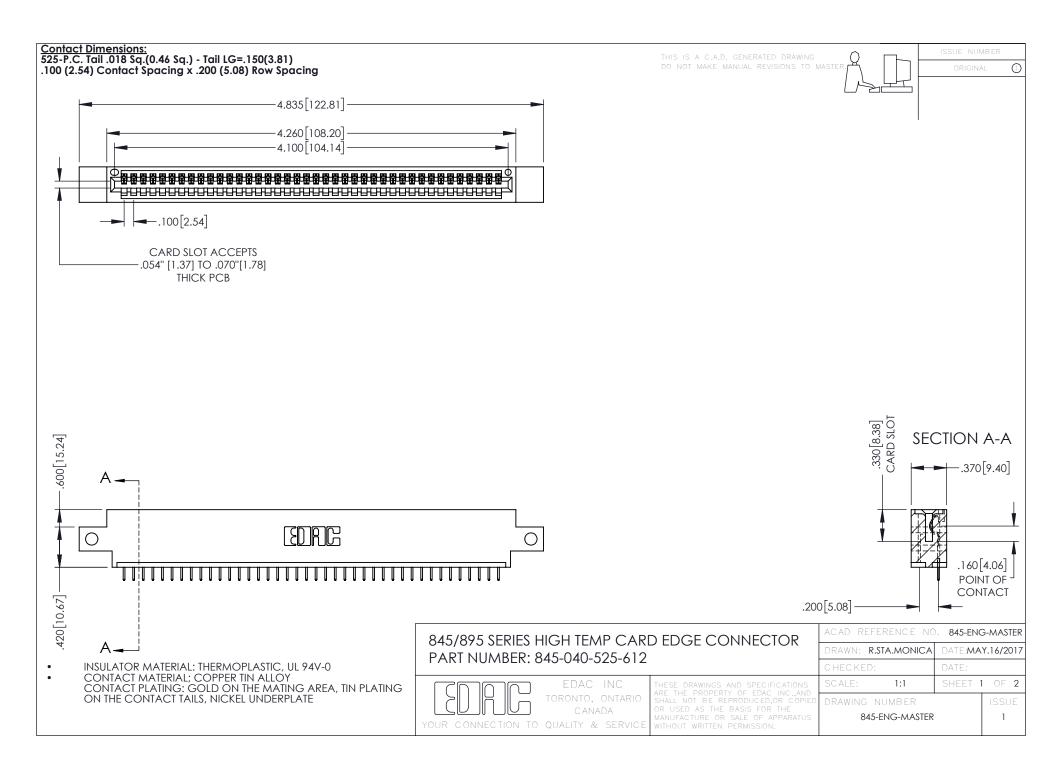

- INSULATOR MATERIAL: THERMOPLASTIC POLYESTER, UL 94V-0 DAP MATERIAL AVAILABLE UPON REQUEST
- CONTACT MATERIAL; COPPER ALLOY

**Contact Code 558** 

CONTACT PLATING: GOLD ON THE MATING AREA, TIN PLATING ON THE CONTACT TAILS, NICKEL UNDERPLATE

## 845/895 SERIES HIGH TEMP CARD EDGE CONNECTOR CONTACT CODE 555,556,558,559,560 DIMENSIONS

YOUR CONNECTION TO QUALITY & SERVICE

Contact Code 559

|   | ACAD REFERENCE NO   | . 845-ENG-MASTER |
|---|---------------------|------------------|
|   | DRAWN: R.STA.MONICA | DATE:MAY.16/2017 |
|   | CHECKED:            | DATE:            |
|   | SCALE: 1:1          | SHEET 2 OF 2     |
| D | DRAWING NUMBER      | ISSUE            |

Contact Code 560

845-ENG-MASTER