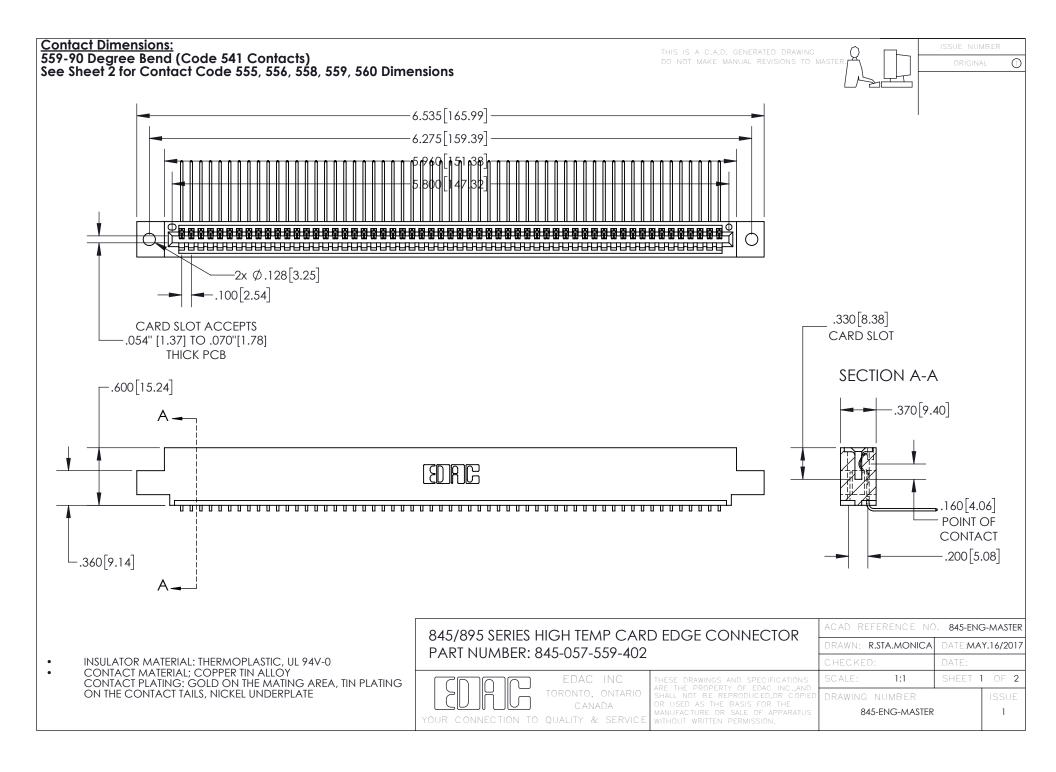

INSULATOR MATERIAL: THERMOPLASTIC POLYESTER, UL 94V-0 DAP MATERIAL AVAILABLE UPON REQUEST

**Contact Code 558** 

CONTACT MATERIAL; COPPER ALLOY CONTACT PLATING: GOLD ON THE MATING AREA, TIN PLATING ON THE CONTACT TAILS, NICKEL UNDERPLATE

## 845/895 SERIES HIGH TEMP CARD EDGE CONNECTOR CONTACT CODE 555,556,558,559,560 DIMENSIONS

YOUR CONNECTION TO QUALITY & SERVICE

Contact Code 559

|   | ACAD REFERENCE NO. 845-ENG-MASTER |                  |  |
|---|-----------------------------------|------------------|--|
|   | DRAWN: R.STA.MONICA               | DATE:MAY.16/2017 |  |
|   | CHECKED:                          | DATE:            |  |
|   | SCALE: 1:1                        | SHEET 2 OF 2     |  |
| D | DRAWING NUMBER                    | ISSUE            |  |

Contact Code 560