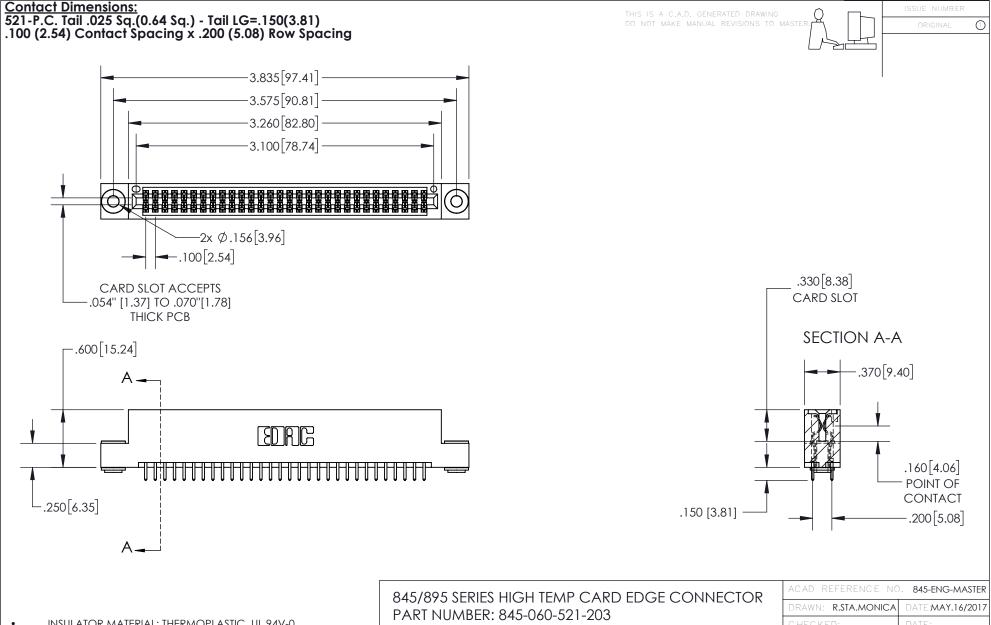

INSULATOR MATERIAL: THERMOPLASTIC, UL 94V-0 CONTACT MATERIAL; COPPER TIN ALLOY
CONTACT PLATING: GOLD ON THE MATING AREA, TIN PLATING
ON THE CONTACT TAILS, NICKEL UNDERPLATE

YOUR CONNECTION TO QUALITY & SERVICE