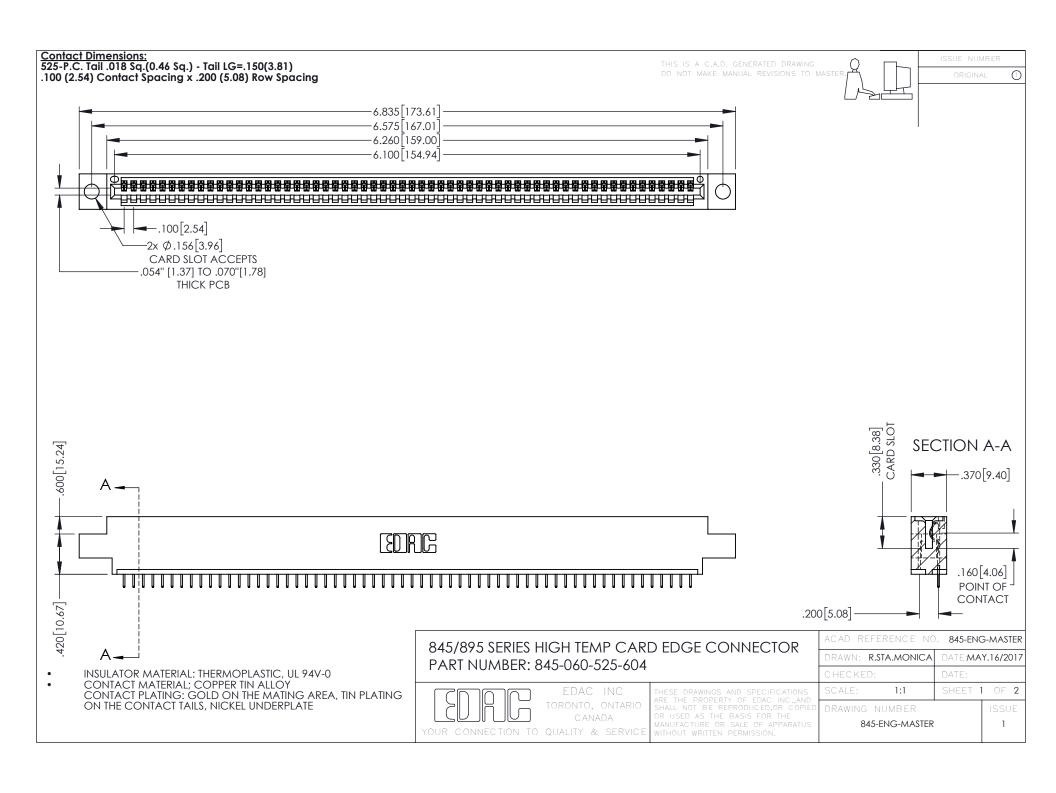

- INSULATOR MATERIAL: THERMOPLASTIC POLYESTER, UL 94V-0 DAP MATERIAL AVAILABLE UPON REQUEST
- CONTACT MATERIAL; COPPER ALLOY

**Contact Code 558** 

CONTACT PLATING: GOLD ON THE MATING AREA, TIN PLATING ON THE CONTACT TAILS, NICKEL UNDERPLATE

## 845/895 SERIES HIGH TEMP CARD EDGE CONNECTOR CONTACT CODE 555,556,558,559,560 DIMENSIONS

YOUR CONNECTION TO QUALITY & SERVICE

Contact Code 559

|   | ACAD REFERENCE NO   | . 845-ENG-MASTER |
|---|---------------------|------------------|
|   | DRAWN: R.STA.MONICA | DATE:MAY.16/2017 |
|   | CHECKED:            | DATE:            |
|   | SCALE: 1:1          | SHEET 2 OF 2     |
| D | DRAWING NUMBER      | ISSUE            |

Contact Code 560

845-ENG-MASTER