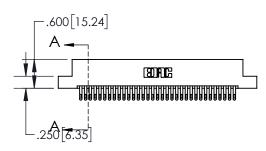

1

| .330[8.38]<br>CARD \$LOT |                                   |  |
|--------------------------|-----------------------------------|--|
| +-                       | .370[9.40]                        |  |
|                          | SECTION A-A                       |  |
|                          | <u> </u>                          |  |
|                          | .160[4.06]<br>POINT OF<br>CONTACT |  |
|                          | COMINCI                           |  |
| -                        | <b>-</b> .200[5.08]               |  |

## 845/895 SERIES HIGH TEMP CARD EDGE CONNECTOR CONTACT CODE 555,556,558,559,560 DIMENSIONS

YOUR CONNECTION TO QUALITY & SERVICE

|   | ACAD REFERENCE NO   | . 845-ENG-MASTER |
|---|---------------------|------------------|
|   | DRAWN: R.STA.MONICA | DATE:MAY.16/2017 |
|   | CHECKED:            | DATE:            |
|   | SCALE: 1:1          | SHEET 2 OF 2     |
| D | DRAWING NUMBER      | ISSUE            |

845-ENG-MASTER