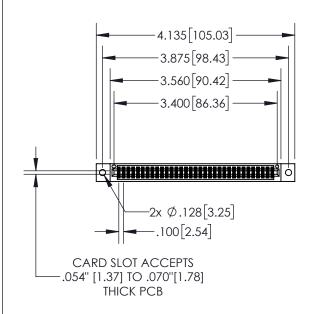

| 845/895 SERIES HIGH TEMP CARD EDGE C | CONNECTOR |
|--------------------------------------|-----------|
| PART NUMBER: 845-066-500-202         |           |

| ACAD REFERENCE NO. 845-ENG-MASTER |                    |  |
|-----------------------------------|--------------------|--|
| DRAWN: R.STA.MONIC                | A DATE:MAY.16/2017 |  |
| CHECKED:                          | DATE:              |  |
| SCALE: 1:2                        | SHEET 1 OF 2       |  |
| DRAWING NUMBER                    | ISSUE              |  |

845-ENG-MASTER

- INSULATOR MATERIAL: THERMOPLASTIC POLYESTER, UL 94V-0 DAP MATERIAL AVAILABLE UPON REQUEST
- CONTACT MATERIAL; COPPER ALLOY

CONTACT PLATING: GOLD ON THE MATING AREA, TIN PLATING ON THE CONTACT TAILS, NICKEL UNDERPLATE