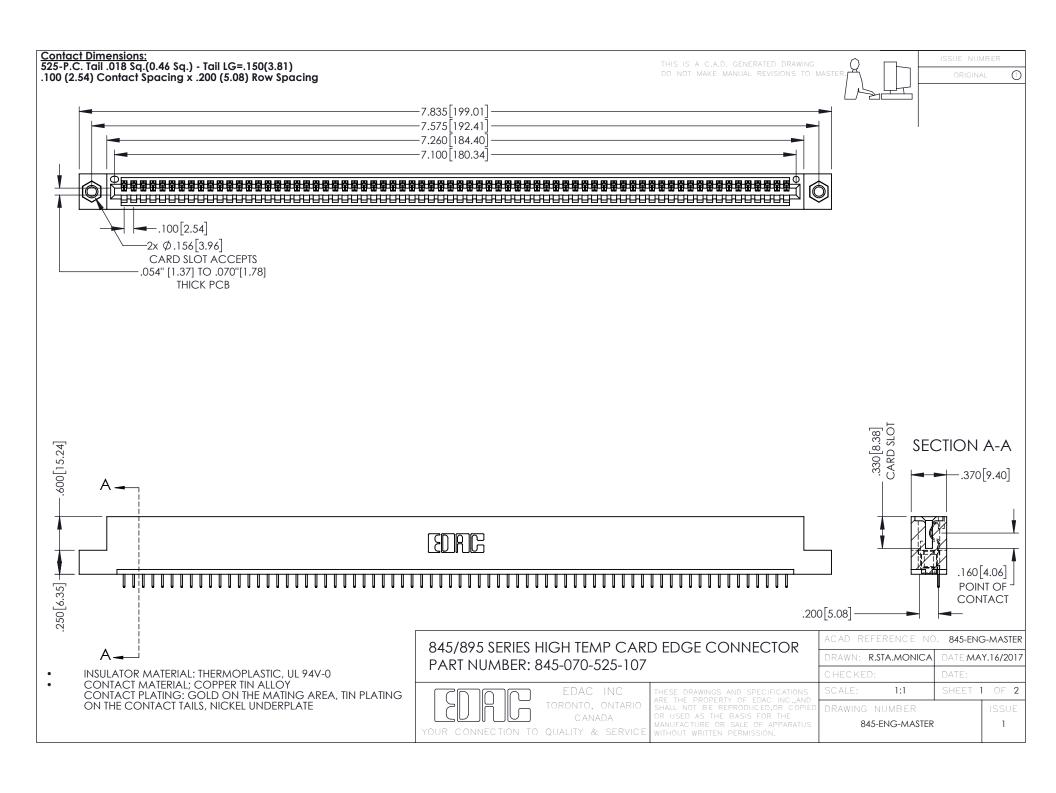

## 845/895 SERIES HIGH TEMP CARD EDGE CONNECTOR CONTACT CODE 555,556,558,559,560 DIMENSIONS

YOUR CONNECTION TO QUALITY & SERVICE

|   | ACAD REFERENCE NO. 845-ENG-MASTER |                  |
|---|-----------------------------------|------------------|
|   | DRAWN: R.STA.MONICA               | DATE:MAY.16/2017 |
|   | CHECKED:                          | DATE:            |
|   | SCALE: 1:1                        | SHEET 2 OF 2     |
| D | DRAWING NUMBER                    | ISSUE            |

845-ENG-MASTER