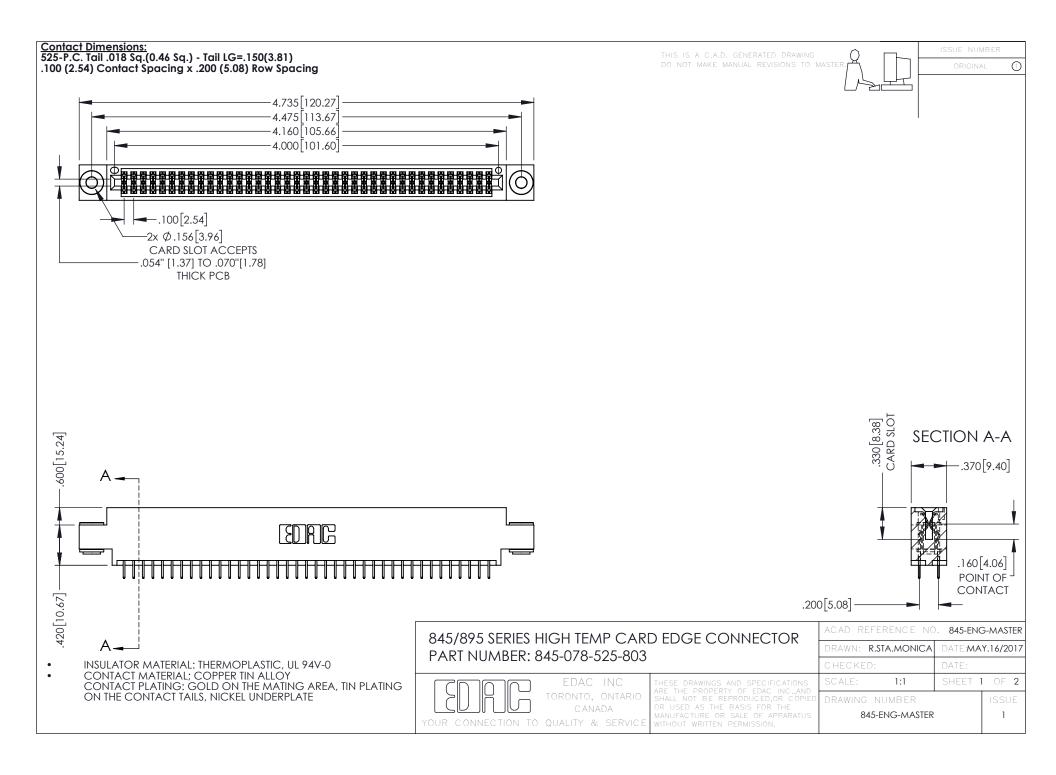

- INSULATOR MATERIAL: THERMOPLASTIC POLYESTER, UL 94V-0 DAP MATERIAL AVAILABLE UPON REQUEST
- CONTACT MATERIAL; COPPER ALLOY

**Contact Code 558** 

CONTACT PLATING: GOLD ON THE MATING AREA, TIN PLATING ON THE CONTACT TAILS, NICKEL UNDERPLATE

## 845/895 SERIES HIGH TEMP CARD EDGE CONNECTOR CONTACT CODE 555,556,558,559,560 DIMENSIONS

YOUR CONNECTION TO QUALITY & SERVICE

Contact Code 559

|   | ACAD REFERENCE NO   | . 845-ENG-MASTER |
|---|---------------------|------------------|
|   | DRAWN: R.STA.MONICA | DATE:MAY.16/2017 |
|   | CHECKED:            | DATE:            |
|   | SCALE: 1:1          | SHEET 2 OF 2     |
| D | DRAWING NUMBER      | ISSUE            |

Contact Code 560

845-ENG-MASTER