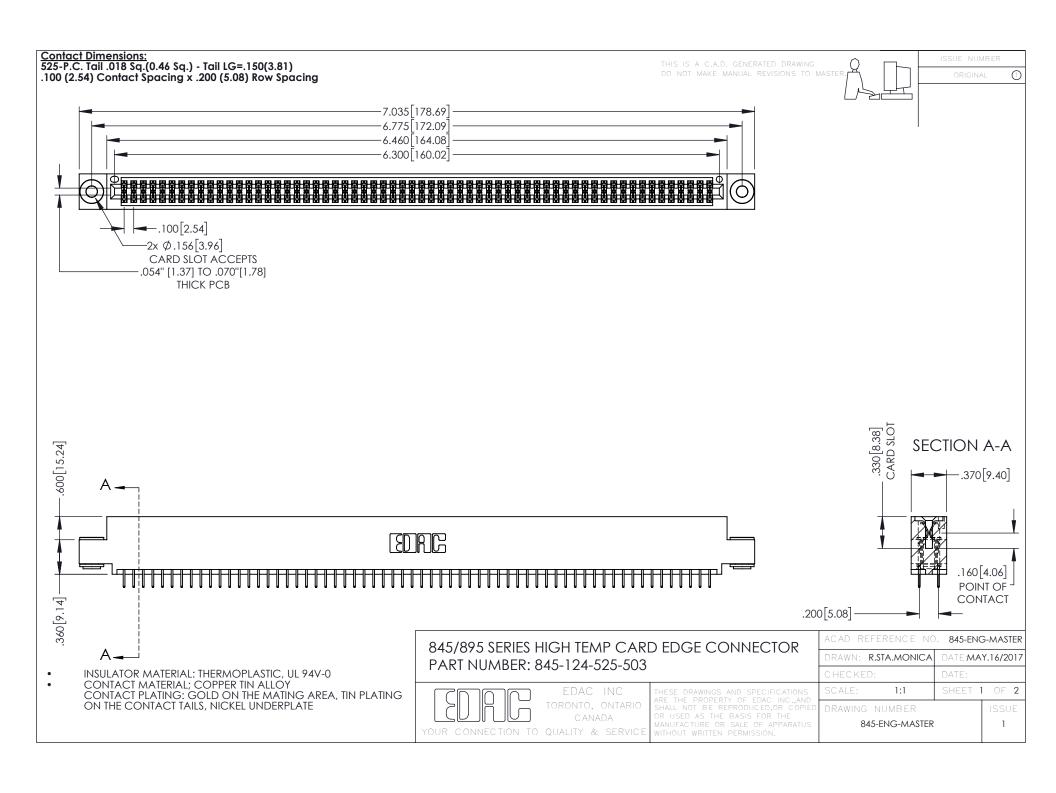

**Contact Code 558** Contact Code 559 Contact Code 560

- INSULATOR MATERIAL: THERMOPLASTIC POLYESTER, UL 94V-0 DAP MATERIAL AVAILABLE UPON REQUEST
- CONTACT MATERIAL; COPPER ALLOY

CONTACT PLATING: GOLD ON THE MATING AREA, TIN PLATING ON THE CONTACT TAILS, NICKEL UNDERPLATE

## 845/895 SERIES HIGH TEMP CARD EDGE CONNECTOR CONTACT CODE 555,556,558,559,560 DIMENSIONS

YOUR CONNECTION TO QUALITY & SERVICE

|   | ACAD REFERENCE NO. 845-ENG-MASTER |                  |
|---|-----------------------------------|------------------|
|   | DRAWN: R.STA.MONICA               | DATE:MAY.16/2017 |
|   | CHECKED:                          | DATE:            |
|   | SCALE: 1:1                        | SHEET 2 OF 2     |
| D | DRAWING NUMBER                    | ISSUE            |

845-ENG-MASTER