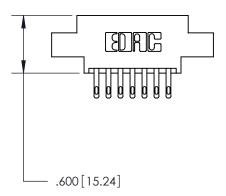

## 846/896 SERIES HIGH TEMP CARD EDGE CONNECTOR CONTACT CODE 555,556,558,559,560 DIMENSIONS

.150 [3.81]

YOUR CONNECTION TO QUALITY & SERVICE

**Contact Code 559** 

**EDAC INC** TORONTO, ONTARIO CANADA

THESE DRAWINGS AND SPECIFICATIONS ARE THE PROPERTY OF EDAC INC.,AND SHALL NOT BE REPRODUCED, OR COPIED OR USED AS THE BASIS FOR THE MANUFACTURE OR SALE OF APPARATUS WITHOUT WRITTEN PERMISSION.

**Contact Code 558** 