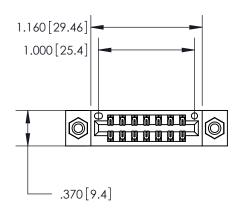

## 846/896 SERIES HIGH TEMP CARD EDGE CONNECTOR PART NUMBER: 846-014-500-808

**EDAC INC** TORONTO, ONTARIO CANADA

THESE DRAWINGS AND SPECIFICATIONS ARE THE PROPERTY OF EDAC INC.,AND SHALL NOT BE REPRODUCED, OR COPIED OR USED AS THE BASIS FOR THE MANUFACTURE OR SALE OF APPARATUS WITHOUT WRITTEN PERMISSION.

<u>Contact Dimensions:</u>
500-Wire Hole .050x.025 (1.27x0.64) - Tail LG. =.260 (6.60) .125 (3.18) Contact Spacing x .250 (6.35) Row Spacing

- INSULATOR MATERIAL: THERMOPLASTIC POLYESTER, UL 94V-0 CONTACT MATERIAL; COPPER, NICKEL, TIN ALLOY CA-725 CONTACT PLATING: GOLD ON THE MATING AREA, TIN-LEAD
  - ON THE CONTACT TAILS, NICKEL UNDERPLATE