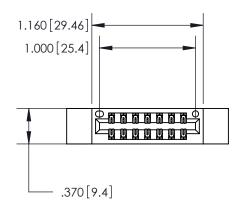

<u>Contact Dimensions:</u> 560-Extender Board Bend (Code 523 Contacts) See Sheet 2 for Contact Code 555, 556, 558, 559, 560 Dimensions

THIS IS A C.A.D. GENERATED DRAWING DO NOT MAKE MANUAL REVISIONS TO MASTER.

Card Slot Accepts .054 [1.37] to .070 [1.78] Thick P.C. Board

.330 [8.38] Card Slot -

ISSUE NUMBER

ORIGINAL

.600 [15.24]

> INSULATOR MATERIAL: THERMOPLASTIC POLYESTER, UL 94V-0 CONTACT MATERIAL; COPPER, NICKEL, TIN ALLOY CA-725

> CONTACT PLATING: GOLD ON THE MATING AREA, TIN-LEAD

ON THE CONTACT TAILS, NICKEL UNDERPLATE

846/896 SERIES HIGH TEMP CARD EDGE CONNECTOR PART NUMBER: 846-014-560-812

YOUR CONNECTION TO QUALITY & SERVICE