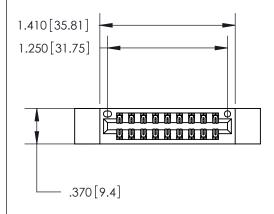

<u>Contact Dimensions:</u>
555-Extender Board Bend (Code 500 Contacts)
See Sheet 2 for Contact Code 555, 556, 558, 559, 560 Dimensions

THIS IS A C.A.D. GENERATED DRAWING DO NOT MAKE MANUAL REVISIONS TO MASTER.

ISSUE NUMBER

ORIGINAL

Card Slot Accepts .054 [1.37] to .070 [1.78] Thick P.C. Board .330 [8.38] Card Slot .160 [4.07] Point of Contact —

- INSULATOR MATERIAL: THERMOPLASTIC POLYESTER, UL 94V-0 CONTACT MATERIAL; COPPER, NICKEL, TIN ALLOY CA-725
  - CONTACT PLATING: GOLD ON THE MATING AREA, TIN-LEAD ON THE CONTACT TAILS, NICKEL UNDERPLATE

| 846/896 SERIES HIGH TEMP CARD EDGE CONNECTOR |
|----------------------------------------------|
| PART NUMBER: 846-018-555-212                 |

YOUR CONNECTION TO QUALITY & SERVICE

**EDAC INC** TORONTO, ONTARIO CANADA