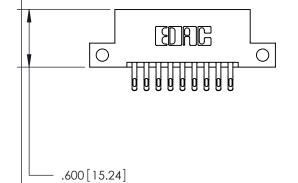

THIS IS A C.A.D. GENERATED DRAWING DO NOT MAKE MANUAL REVISIONS TO MASTER.

ISSUE NUMBER

.165[4.19]

.375 [9.54]

ORIGINAL

1

.060 [1.52] .125(3.18) to .210(5.33) **Outside Tails** .125(3.18) to .210(5.33) **Outside Tails** 

**Contact Code 558** 