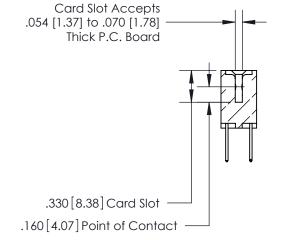

**Contact Code 560** 

INSULATOR MATERIAL: THERMOPLASTIC POLYESTER, UL 94V-0 CONTACT MATERIAL; COPPER, NICKEL, TIN ALLOY CA-725 CONTACT PLATING: GOLD ON THE MATING AREA, TIN-LEAD ON THE CONTACT TAILS, NICKEL UNDERPLATE

**Contact Code 558** 

## 846/896 SERIES HIGH TEMP CARD EDGE CONNECTOR CONTACT CODE 555,556,558,559,560 DIMENSIONS

.150 [3.81]

YOUR CONNECTION TO QUALITY & SERVICE

**Contact Code 559** 

**EDAC INC** TORONTO, ONTARIO CANADA

THESE DRAWINGS AND SPECIFICATIONS ARE THE PROPERTY OF EDAC INC.,AND SHALL NOT BE REPRODUCED, OR COPIED OR USED AS THE BASIS FOR THE MANUFACTURE OR SALE OF APPARATUS WITHOUT WRITTEN PERMISSION.