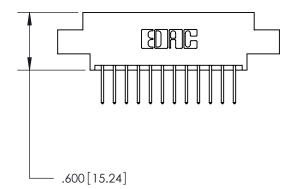

846-ENG-MASTER

THIS IS A C.A.D. GENERATED DRAWING DO NOT MAKE MANUAL REVISIONS TO MASTER.

ISSUE NUMBER

.165[4.19]

.375 [9.54]

ORIGINAL

1

.060 [1.52] .125(3.18) to .210(5.33) **Outside Tails** .125(3.18) to .210(5.33) **Outside Tails** 

## 846/896 SERIES HIGH TEMP CARD EDGE CONNECTOR CONTACT CODE 555,556,558,559,560 DIMENSIONS

.150 [3.81]

YOUR CONNECTION TO QUALITY & SERVICE

**Contact Code 559** 

**EDAC INC** TORONTO, ONTARIO CANADA

THESE DRAWINGS AND SPECIFICATIONS ARE THE PROPERTY OF EDAC INC.,AND SHALL NOT BE REPRODUCED, OR COPIED OR USED AS THE BASIS FOR THE MANUFACTURE OR SALE OF APPARATUS WITHOUT WRITTEN PERMISSION.