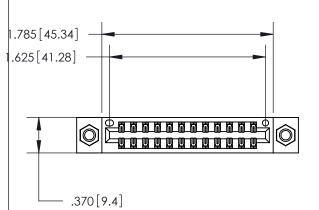

Contact Dimensions: 526-P.C. Tail .018 Sq. (0.46 Sq.) - Tail LG. =.350 (8.89) .125 (3.18) Contact Spacing x .250 (6.35) Row Spacing

INSULATOR MATERIAL: THERMOPLASTIC POLYESTER, UL 94V-0 CONTACT MATERIAL; COPPER, NICKEL, TIN ALLOY CA-725 CONTACT PLATING: GOLD ON THE MATING AREA, TIN-LEAD

ON THE CONTACT TAILS, NICKEL UNDERPLATE

THIS IS A C.A.D. GENERATED DRAWING DO NOT MAKE MANUAL REVISIONS TO MASTER.

ISSUE NUMBER ORIGINAL

ACAD REFERENCE NO.

846/896 SERIES HIGH TEMP CARD EDGE CONNECTOR PART NUMBER: 846-024-526-807

846-ENG-MASTER

THIS IS A C.A.D. GENERATED DRAWING DO NOT MAKE MANUAL REVISIONS TO MASTER.

ISSUE NUMBER

.165[4.19]

.375 [9.54]

ORIGINAL

1

.060 [1.52] .125(3.18) to .210(5.33) **Outside Tails** .125(3.18) to .210(5.33) **Outside Tails** 