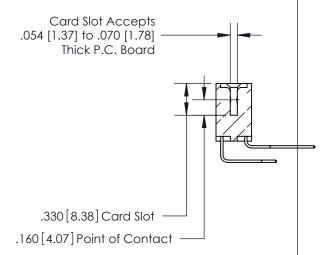

**Contact Code 560** 

INSULATOR MATERIAL: THERMOPLASTIC POLYESTER, UL 94V-0 CONTACT MATERIAL; COPPER, NICKEL, TIN ALLOY CA-725 CONTACT PLATING: GOLD ON THE MATING AREA, TIN-LEAD ON THE CONTACT TAILS, NICKEL UNDERPLATE

**Contact Code 558** 

## 846/896 SERIES HIGH TEMP CARD EDGE CONNECTOR CONTACT CODE 555,556,558,559,560 DIMENSIONS

.150 [3.81]

YOUR CONNECTION TO QUALITY & SERVICE

**Contact Code 559** 

**EDAC INC** TORONTO, ONTARIO CANADA

THESE DRAWINGS AND SPECIFICATIONS ARE THE PROPERTY OF EDAC INC.,AND SHALL NOT BE REPRODUCED, OR COPIED OR USED AS THE BASIS FOR THE MANUFACTURE OR SALE OF APPARATUS WITHOUT WRITTEN PERMISSION.