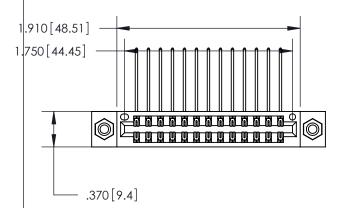

<u>Contact Dimensions:</u>
559-90 Degree Bend (Code 541 Contacts)
See Sheet 2 for Contact Code 555, 556, 558, 559, 560 Dimensions

INSULATOR MATERIAL: THERMOPLASTIC POLYESTER, UL 94V-0 CONTACT MATERIAL; COPPER, NICKEL, TIN ALLOY CA-725

CONTACT PLATING: GOLD ON THE MATING AREA, TIN-LEAD ON THE CONTACT TAILS, NICKEL UNDERPLATE

THIS IS A C.A.D. GENERATED DRAWING DO NOT MAKE MANUAL REVISIONS TO MASTER.

846/896 SERIES HIGH TEMP CARD EDGE CONNECTOR PART NUMBER: 846-026-559-208