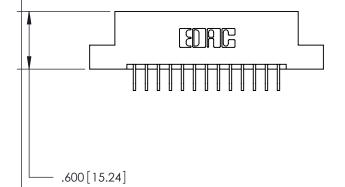

<u>Contact Dimensions:</u>
559-90 Degree Bend (Code 541 Contacts)
See Sheet 2 for Contact Code 555, 556, 558, 559, 560 Dimensions

INSULATOR MATERIAL: THERMOPLASTIC POLYESTER, UL 94V-0 CONTACT MATERIAL; COPPER, NICKEL, TIN ALLOY CA-725

CONTACT PLATING: GOLD ON THE MATING AREA, TIN-LEAD ON THE CONTACT TAILS, NICKEL UNDERPLATE

THIS IS A C.A.D. GENERATED DRAWING DO NOT MAKE MANUAL REVISIONS TO MASTER.

846/896 SERIES HIGH TEMP CARD EDGE CONNECTOR PART NUMBER: 846-026-559-208