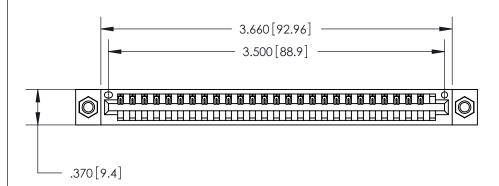

<u>Contact Dimensions:</u>
521-P.C. Tail .025 Sq. (0.64 Sq.) - Tail LG. =.150 (3.81)
.125 (3.18) Contact Spacing x .250 (6.35) Row Spacing

THIS IS A C.A.D. GENERATED DRAWING DO NOT MAKE MANUAL REVISIONS TO MASTER.

ISSUE NUMBER

ORIGINAL

.600 [15.24]

> 846/896 SERIES HIGH TEMP CARD EDGE CONNECTOR PART NUMBER: 846-027-521-107

YOUR CONNECTION TO QUALITY & SERVICE

**EDAC INC** TORONTO, ONTARIO CANADA

ARE THE PROPERTY OF EDAC INC.,AND SHALL NOT BE REPRODUCED, OR COPIED OR USED AS THE BASIS FOR THE MANUFACTURE OR SALE OF APPARATUS WITHOUT WRITTEN PERMISSION.

.330 [8.38] Card Slot .160 [4.07] Point of Contact -

Card Slot Accepts .054 [1.37] to .070 [1.78] Thick P.C. Board

INSULATOR MATERIAL: THERMOPLASTIC POLYESTER, UL 94V-0 CONTACT MATERIAL; COPPER, NICKEL, TIN ALLOY CA-725 CONTACT PLATING: GOLD ON THE MATING AREA, TIN-LEAD