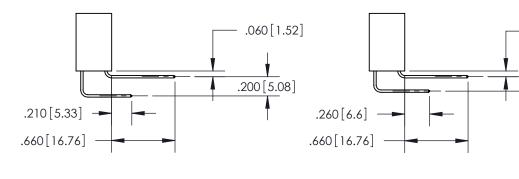

.375 [9.54] .125(3.18) to .210(5.33)

**Contact Code 558** 

**Contact Code 559** 

**Contact Code 560** 

INSULATOR MATERIAL: THERMOPLASTIC POLYESTER, UL 94V-0 CONTACT MATERIAL; COPPER, NICKEL, TIN ALLOY CA-725 CONTACT PLATING: GOLD ON THE MATING AREA, TIN-LEAD ON THE CONTACT TAILS, NICKEL UNDERPLATE

## 846/896 SERIES HIGH TEMP CARD EDGE CONNECTOR CONTACT CODE 555,556,558,559,560 DIMENSIONS

YOUR CONNECTION TO QUALITY & SERVICE

**EDAC INC** TORONTO, ONTARIO CANADA

THESE DRAWINGS AND SPECIFICATIONS ARE THE PROPERTY OF EDAC INC.,AND SHALL NOT BE REPRODUCED, OR COPIED OR USED AS THE BASIS FOR THE MANUFACTURE OR SALE OF APPARATUS WITHOUT WRITTEN PERMISSION.

**Outside Tails** 

**Outside Tails** 

| ACAD REFERENCE NO. |       | 846-ENG-MASTER   |        |
|--------------------|-------|------------------|--------|
| DRAWN:             | J.LEE | DATE: APR. 22/09 |        |
| CHECKED:           |       | DATE:            |        |
| SCALE:             | 1:1   | SHEET            | 2 OF 2 |
| DRAWING NUMBER     |       | ISSUE            |        |