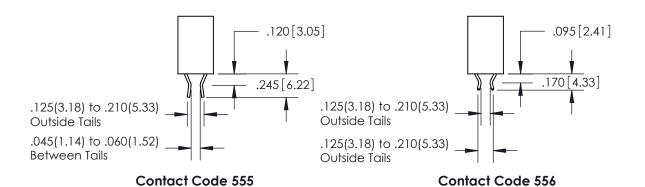

ON THE CONTACT TAILS, NICKEL UNDERPLATE

THESE DRAWINGS AND SPECIFICATIONS

THIS IS A C.A.D. GENERATED DRAWING DO NOT MAKE MANUAL REVISIONS TO MASTER.

ISSUE NUMBER

.165[4.19]

ORIGINAL

1

.060 [1.52] .150 [3.81] .125(3.18) to .210(5.33)

.375 [9.54] .125(3.18) to .210(5.33)

**Contact Code 558** 

**Contact Code 559** 

**Contact Code 560** 

INSULATOR MATERIAL: THERMOPLASTIC POLYESTER, UL 94V-0 CONTACT MATERIAL; COPPER, NICKEL, TIN ALLOY CA-725 CONTACT PLATING: GOLD ON THE MATING AREA, TIN-LEAD ON THE CONTACT TAILS, NICKEL UNDERPLATE

## 846/896 SERIES HIGH TEMP CARD EDGE CONNECTOR CONTACT CODE 555,556,558,559,560 DIMENSIONS

YOUR CONNECTION TO QUALITY & SERVICE

**EDAC INC** TORONTO, ONTARIO CANADA

THESE DRAWINGS AND SPECIFICATIONS ARE THE PROPERTY OF EDAC INC.,AND SHALL NOT BE REPRODUCED, OR COPIED OR USED AS THE BASIS FOR THE MANUFACTURE OR SALE OF APPARATUS WITHOUT WRITTEN PERMISSION.