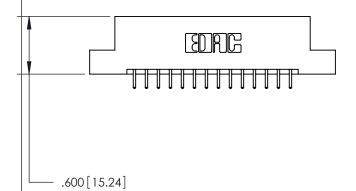

THIS IS A C.A.D. GENERATED DRAWING DO NOT MAKE MANUAL REVISIONS TO MASTER.

ISSUE NUMBER

.165[4.19]

.375 [9.54]

ORIGINAL

1

.060 [1.52] .125(3.18) to .210(5.33) **Outside Tails** .125(3.18) to .210(5.33) **Outside Tails** 