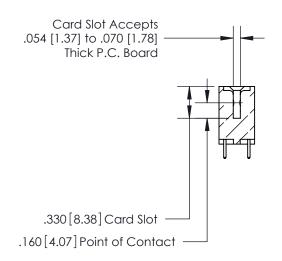

**Contact Code 560** 

INSULATOR MATERIAL: THERMOPLASTIC POLYESTER, UL 94V-0 CONTACT MATERIAL; COPPER, NICKEL, TIN ALLOY CA-725 CONTACT PLATING: GOLD ON THE MATING AREA, TIN-LEAD ON THE CONTACT TAILS, NICKEL UNDERPLATE

**Contact Code 558** 

## 846/896 SERIES HIGH TEMP CARD EDGE CONNECTOR CONTACT CODE 555,556,558,559,560 DIMENSIONS

.150 [3.81]

YOUR CONNECTION TO QUALITY & SERVICE

**Contact Code 559** 

**EDAC INC** TORONTO, ONTARIO CANADA

THESE DRAWINGS AND SPECIFICATIONS ARE THE PROPERTY OF EDAC INC.,AND SHALL NOT BE REPRODUCED, OR COPIED OR USED AS THE BASIS FOR THE MANUFACTURE OR SALE OF APPARATUS WITHOUT WRITTEN PERMISSION.