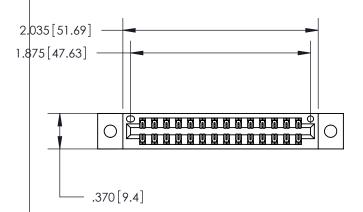

Contact Dimensions: 521-P.C. Tail .025 Sq. (0.64 Sq.) - Tail LG. =.150 (3.81) .125 (3.18) Contact Spacing x .250 (6.35) Row Spacing

- INSULATOR MATERIAL: THERMOPLASTIC POLYESTER, UL 94V-0 CONTACT MATERIAL; COPPER, NICKEL, TIN ALLOY CA-725
- CONTACT PLATING: GOLD ON THE MATING AREA, TIN-LEAD ON THE CONTACT TAILS, NICKEL UNDERPLATE

THIS IS A C.A.D. GENERATED DRAWING DO NOT MAKE MANUAL REVISIONS TO MASTER.

846/896 SERIES HIGH TEMP CARD EDGE CONNECTOR PART NUMBER: 846-028-521-202

**EDAC INC** TORONTO, ONTARIO CANADA

THESE DRAWINGS AND SPECIFICATIONS ARE THE PROPERTY OF EDAC INC.,AND SHALL NOT BE REPRODUCED, OR COPIED OR USED AS THE BASIS FOR THE MANUFACTURE OR SALE OF APPARATUS WITHOUT WRITTEN PERMISSION.