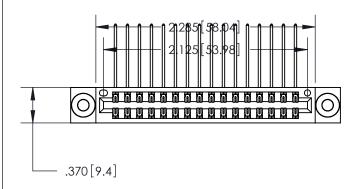

846/896 SERIES HIGH TEMP CARD EDGE CONNECTOR PART NUMBER: 846-032-558-803

YOUR CONNECTION TO QUALITY & SERVICE

**EDAC INC** TORONTO, ONTARIO CANADA

THESE DRAWINGS AND SPECIFICATIONS ARE THE PROPERTY OF EDAC INC., AND SHALL NOT BE REPRODUCED, OR COPIED OR USED AS THE BASIS FOR THE MANUFACTURE OR SALE OF APPARATUS WITHOUT WRITTEN PERMISSION.

| ACAD REFERENCE NO. | 846-ENG-MASTER   |
|--------------------|------------------|
| DRAWN: J.LEE       | DATE: APR. 22/09 |
| CHECKED:           | DATE:            |
| SCALE: 1:1         | SHEET 1 OF 2     |
| DRAWING NUMBER     | ISSUE            |
| 846-ENG-MASTER     | 1                |