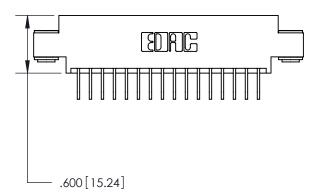

846/896 SERIES HIGH TEMP CARD EDGE CONNECTOR PART NUMBER: 846-032-558-803

YOUR CONNECTION TO QUALITY & SERVICE

**EDAC INC** TORONTO, ONTARIO CANADA

THESE DRAWINGS AND SPECIFICATIONS ARE THE PROPERTY OF EDAC INC., AND SHALL NOT BE REPRODUCED, OR COPIED OR USED AS THE BASIS FOR THE MANUFACTURE OR SALE OF APPARATUS WITHOUT WRITTEN PERMISSION.

| ACAD REFERENCE NO. | 846-ENG-MASTER   |
|--------------------|------------------|
| DRAWN: J.LEE       | DATE: APR. 22/09 |
| CHECKED:           | DATE:            |
| SCALE: 1:1         | SHEET 1 OF 2     |
| DRAWING NUMBER     | ISSUE            |
| 846-ENG-MASTER     | 1                |