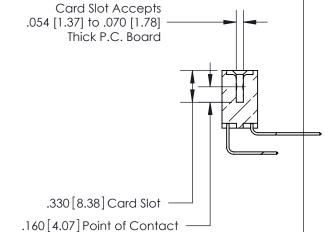

<u>Contact Dimensions:</u>
558-90 Degree Bend (Code 541 Contacts)
See Sheet 2 for Contact Code 555, 556, 558, 559, 560 Dimensions

THIS IS A C.A.D. GENERATED DRAWING DO NOT MAKE MANUAL REVISIONS TO MASTER.

**Contact Code 558** 