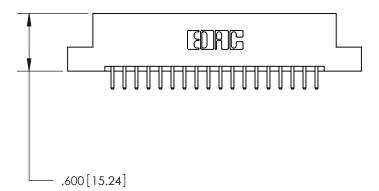

THIS IS A C.A.D. GENERATED DRAWING DO NOT MAKE MANUAL REVISIONS TO MASTER.

ISSUE NUMBER

.165[4.19]

.375 [9.54]

ORIGINAL

1

.060 [1.52] .125(3.18) to .210(5.33) **Outside Tails** .125(3.18) to .210(5.33) **Outside Tails** 