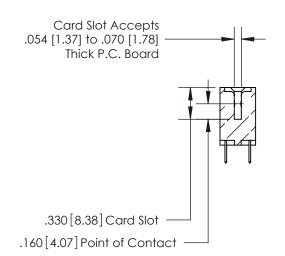

## 846/896 SERIES HIGH TEMP CARD EDGE CONNECTOR CONTACT CODE 555,556,558,559,560 DIMENSIONS

.150 [3.81]

YOUR CONNECTION TO QUALITY & SERVICE

**Contact Code 559** 

**EDAC INC** TORONTO, ONTARIO CANADA

THESE DRAWINGS AND SPECIFICATIONS ARE THE PROPERTY OF EDAC INC.,AND SHALL NOT BE REPRODUCED, OR COPIED OR USED AS THE BASIS FOR THE MANUFACTURE OR SALE OF APPARATUS WITHOUT WRITTEN PERMISSION.

**Contact Code 560** 

INSULATOR MATERIAL: THERMOPLASTIC POLYESTER, UL 94V-0 CONTACT MATERIAL; COPPER, NICKEL, TIN ALLOY CA-725 CONTACT PLATING: GOLD ON THE MATING AREA, TIN-LEAD ON THE CONTACT TAILS, NICKEL UNDERPLATE

**Contact Code 558** 