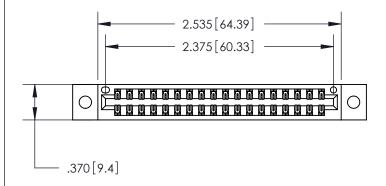

846/896 SERIES HIGH TEMP CARD EDGE CONNECTOR PART NUMBER: 846-036-520-202

**EDAC INC** TORONTO, ONTARIO CANADA

THESE DRAWINGS AND SPECIFICATIONS ARE THE PROPERTY OF EDAC INC., AND SHALL NOT BE REPRODUCED, OR COPIED OR USED AS THE BASIS FOR THE MANUFACTURE OR SALE OF APPARATUS WITHOUT WRITTEN PERMISSION.

<u>Contact Dimensions:</u> 520-P.C. Tail .030x.018 (0.76x0.46) - Tail LG. = .175 (4.45) .125 (3.18) Contact Spacing x .250 (6.35) Row Spacing

THIS IS A C.A.D. GENERATED DRAWING DO NOT MAKE MANUAL REVISIONS TO MASTER.

ISSUE NUMBER ORIGINAL

- INSULATOR MATERIAL: THERMOPLASTIC POLYESTER, UL 94V-0 CONTACT MATERIAL; COPPER, NICKEL, TIN ALLOY CA-725
- CONTACT PLATING: GOLD ON THE MATING AREA, TIN-LEAD ON THE CONTACT TAILS, NICKEL UNDERPLATE