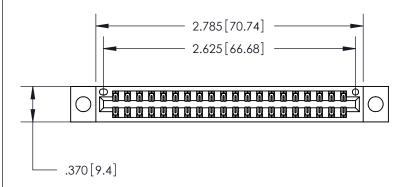

ISSUE NUMBER

ORIGINAL

.600 [15.24]

846/896 SERIES HIGH TEMP CARD EDGE CONNECTOR PART NUMBER: 846-040-526-804

YOUR CONNECTION TO QUALITY & SERVICE

**EDAC INC** TORONTO, ONTARIO CANADA

THESE DRAWINGS AND SPECIFICATIONS ARE THE PROPERTY OF EDAC INC.,AND SHALL NOT BE REPRODUCED, OR COPIED OR USED AS THE BASIS FOR THE MANUFACTURE OR SALE OF APPARATUS WITHOUT WRITTEN PERMISSION.

| ACAD REFERENCE NO. | 846-ENG-MASTER   |
|--------------------|------------------|
| DRAWN: J.LEE       | DATE: APR. 22/09 |
| CHECKED:           | DATE:            |
| SCALE: 1:1         | SHEET 1 OF 2     |
| DRAWING NUMBER     | ISSUE            |
| 846-ENG-MASTER     | 1                |