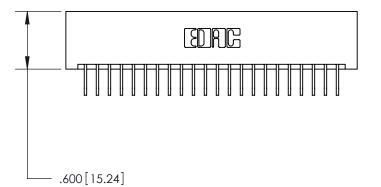

<u>Contact Dimensions:</u>
558-90 Degree Bend (Code 541 Contacts)
See Sheet 2 for Contact Code 555, 556, 558, 559, 560 Dimensions

THIS IS A C.A.D. GENERATED DRAWING DO NOT MAKE MANUAL REVISIONS TO MASTER.