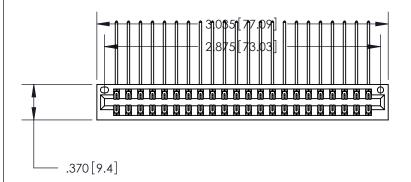

<u>Contact Dimensions:</u>
558-90 Degree Bend (Code 541 Contacts)
See Sheet 2 for Contact Code 555, 556, 558, 559, 560 Dimensions

THIS IS A C.A.D. GENERATED DRAWING DO NOT MAKE MANUAL REVISIONS TO MASTER.

Card Slot Accepts .054 [1.37] to .070 [1.78] Thick P.C. Board .330 [8.38] Card Slot .160 [4.07] Point of Contact -

| • | INSULATOR MATERIAL: THERMOPLASTIC POLYESTER, UL 94V-0 |
|---|-------------------------------------------------------|
| • | CONTACT MATERIAL; COPPER, NICKEL, TIN ALLOY CA-725    |
|   | CONTACT DI ATINIC. COLD ON THE MATINIC ADEA TIMILEAD  |