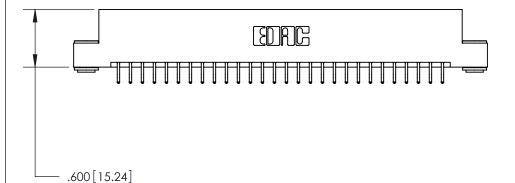

ISSUE NUMBER

ORIGINAL

Card Slot Accepts .054 [1.37] to .070 [1.78] Thick P.C. Board .330 [8.38] Card Slot .160 [4.07] Point of Contact -

- INSULATOR MATERIAL: THERMOPLASTIC POLYESTER, UL 94V-0 CONTACT MATERIAL; COPPER, NICKEL, TIN ALLOY CA-725
- CONTACT PLATING: GOLD ON THE MATING AREA, TIN-LEAD ON THE CONTACT TAILS, NICKEL UNDERPLATE

846/896 SERIES HIGH TEMP CARD EDGE CONNECTOR PART NUMBER: 846-056-556-203

YOUR CONNECTION TO QUALITY & SERVICE

**EDAC INC** TORONTO, ONTARIO CANADA

THESE DRAWINGS AND SPECIFICATIONS ARE THE PROPERTY OF EDAC INC.,AND SHALL NOT BE REPRODUCED, OR COPIED OR USED AS THE BASIS FOR THE MANUFACTURE OR SALE OF APPARATUS WITHOUT WRITTEN PERMISSION.