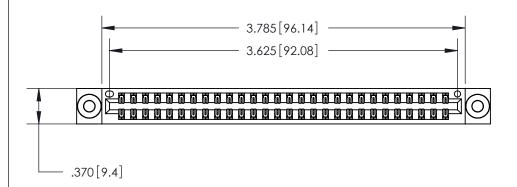

<u>Contact Dimensions:</u> 556-Extender Board Bend (Code 520 Contacts) See Sheet 2 for Contact Code 555, 556, 558, 559, 560 Dimensions

THIS IS A C.A.D. GENERATED DRAWING DO NOT MAKE MANUAL REVISIONS TO MASTER.

846/896 SERIES HIGH TEMP CARD EDGE CONNECTOR PART NUMBER: 846-056-556-203

YOUR CONNECTION TO QUALITY & SERVICE

**EDAC INC** TORONTO, ONTARIO CANADA

THESE DRAWINGS AND SPECIFICATIONS ARE THE PROPERTY OF EDAC INC.,AND SHALL NOT BE REPRODUCED, OR COPIED OR USED AS THE BASIS FOR THE MANUFACTURE OR SALE OF APPARATUS WITHOUT WRITTEN PERMISSION.