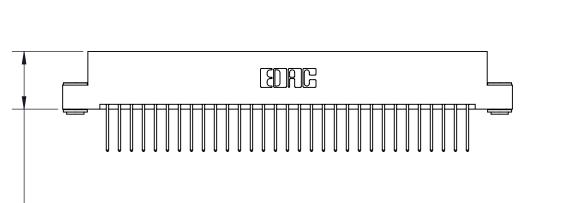

<u>Contact Dimensions:</u> 522-P.C. Tail .025 Sq. (0.64 Sq.) - Tail LG. =.440 (11.18) .125 (3.18) Contact Spacing x .250 (6.35) Row Spacing

THIS IS A C.A.D. GENERATED DRAWING DO NOT MAKE MANUAL REVISIONS TO MASTER.

ISSUE NUMBER

ORIGINAL

- 4.160[105.66] 4.000 [101.6] -.370 [9.4]

.054 [1.37] to .070 [1.78] Thick P.C. Board .330 [8.38] Card Slot .160 [4.07] Point of Contact -

Card Slot Accepts

INSULATOR MATERIAL: THERMOPLASTIC POLYESTER, UL 94V-0 CONTACT MATERIAL; COPPER, NICKEL, TIN ALLOY CA-725

.600 [15.24]

CONTACT PLATING: GOLD ON THE MATING AREA, TIN-LEAD ON THE CONTACT TAILS, NICKEL UNDERPLATE

846/896 SERIES HIGH TEMP CARD EDGE CONNECTOR PART NUMBER: 846-062-522-203

YOUR CONNECTION TO QUALITY & SERVICE

**EDAC INC** TORONTO, ONTARIO CANADA

THESE DRAWINGS AND SPECIFICATIONS ARE THE PROPERTY OF EDAC INC., AND SHALL NOT BE REPRODUCED, OR COPIED OR USED AS THE BASIS FOR THE MANUFACTURE OR SALE OF APPARATUS WITHOUT WRITTEN PERMISSION.