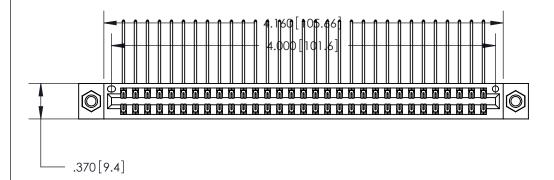

<u>Contact Dimensions:</u>
558-90 Degree Bend (Code 541 Contacts)
See Sheet 2 for Contact Code 555, 556, 558, 559, 560 Dimensions

THIS IS A C.A.D. GENERATED DRAWING DO NOT MAKE MANUAL REVISIONS TO MASTER.

ISSUE NUMBER

ORIGINAL

1

EDRG .600 [15.24]

Card Slot Accepts .054 [1.37] to .070 [1.78] Thick P.C. Board .330 [8.38] Card Slot .160 [4.07] Point of Contact -

INSULATOR MATERIAL: THERMOPLASTIC POLYESTER, UL 94V-0 CONTACT MATERIAL; COPPER, NICKEL, TIN ALLOY CA-725

CONTACT PLATING: GOLD ON THE MATING AREA, TIN-LEAD ON THE CONTACT TAILS, NICKEL UNDERPLATE

846/896 SERIES HIGH TEMP CARD EDGE CONNECTOR PART NUMBER: 846-062-558-807

YOUR CONNECTION TO QUALITY & SERVICE

**EDAC INC** TORONTO, ONTARIO CANADA