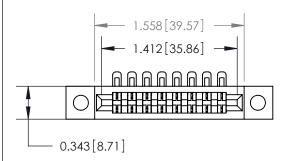

## **Mounting Option**

.128 (3.25) Dia. Mounting Holes

## **Contact Detail**

90 Degree Bend (Code 501 Contacts)

.156 [3.96] Contact Spacing x .200 [5.08] Row Spacing

**See Accompanying Page for:** 

**Contact Bend Details** 

**SECTION A-A** 

.175 [4.45] Point of Contact (Measured from bottom of Card Slot) Card Slot Accepts .054 [1.37]

to .070 [1.78] Thick P.C. Board

| 807/857 Series High Temp Card Edge Connector |
|----------------------------------------------|
| Part Number: 857-008-554-102                 |

YOUR CONNECTION TO QUALITY & SERVICE