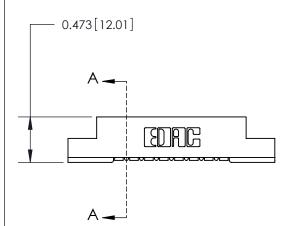

## **Contact Detail**

90 Degree Bend (Code 501 Contacts)

.156 [3.96] Contact Spacing x .200 [5.08] Row Spacing

**See Accompanying Page for:** 

**Contact Bend Details** 

**SECTION A-A** 

.175 [4.45] Point of Contact (Measured from bottom of Card Slot) Card Slot Accepts .054 [1.37]

to .070 [1.78] Thick P.C. Board

| 807/857 Series High Temp Card Edge Connector |
|----------------------------------------------|
| Part Number: 857-008-554-102                 |

YOUR CONNECTION TO QUALITY & SERVICE