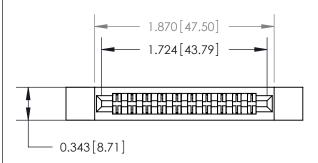

## **Mounting Option**

.128 (3.25) Dia. Side Mounting Holes

## **Contact Detail**

Wire Wrap .046x.013(1.17x0.33) - Tail LG=.708(17.98) .156 [3.96] Contact Spacing x .200 [5.08] Row Spacing





**See Accompanying Page for:** 

**Contact Bend Details** 



**SECTION A-A** 



| 807/857 Se                   | ies High Temp Card Edge Conne | ctor |
|------------------------------|-------------------------------|------|
| Part Number: 857-020-540-212 |                               |      |

YOUR CONNECTION TO QUALITY & SERVICE

| ACAD REFERENCE NO. 807 ENG MASTER |                         |  |  |
|-----------------------------------|-------------------------|--|--|
| DRAWN: J.LEE                      | DATE: <b>AUG. 11/09</b> |  |  |
| CHECKED:                          | DATE:                   |  |  |
| SCALE: NTS                        | SHEET 1 OF 2            |  |  |
| DRAWING NUMBER                    | ISSUE                   |  |  |
| 807 Assembly                      | 1