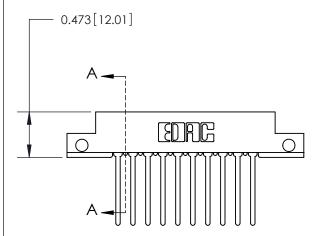

## **Mounting Option**

.128 (3.25) Dia. Side Mounting Holes

## **Contact Detail**

Wire Wrap .046x.013(1.17x0.33) - Tail LG=.708(17.98) .156 [3.96] Contact Spacing x .200 [5.08] Row Spacing





**See Accompanying Page for:** 

**Contact Bend Details** 



**SECTION A-A** 



| 807/857 Se                   | ies High Temp Card Edge Conne | ctor |
|------------------------------|-------------------------------|------|
| Part Number: 857-020-540-212 |                               |      |

YOUR CONNECTION TO QUALITY & SERVICE

| ACAD REFERENCE NO. 807 ENG MASTER |                         |  |  |
|-----------------------------------|-------------------------|--|--|
| DRAWN: J.LEE                      | DATE: <b>AUG. 11/09</b> |  |  |
| CHECKED:                          | DATE:                   |  |  |
| SCALE: NTS                        | SHEET 1 OF 2            |  |  |
| DRAWING NUMBER                    | ISSUE                   |  |  |
| 807 Assembly                      | 1