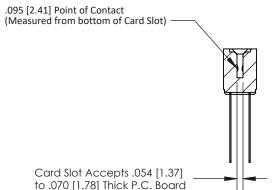

## **Contact Detail**

Wire Wrap .046x.013(1.17x0.33) - Tail LG=.708(17.98) .156 [3.96] Contact Spacing x .200 [5.08] Row Spacing

**See Accompanying Page for:** 

**Contact Bend Details** 

**SECTION A-A** 

| 807/857 Se                   | ies High Temp Card Edge Conne | ctor |
|------------------------------|-------------------------------|------|
| Part Number: 857-020-540-212 |                               |      |