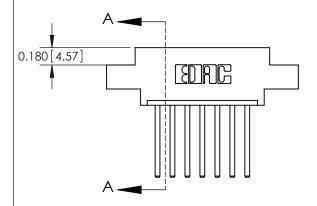

## **Contact Detail**

544-Wire Wrap .050x.025(1.27x0.64) - Tail LG=.750(19.05) .156 [3.96] Contact Spacing x .200 [5.08] Row Spacing

**See Accompanying Pages for:** 

**Contact Bend Details** 

THIS IS A C.A.D. GENERATED DRAWING DO NOT MAKE MANUAL REVISIONS TO MASTER.