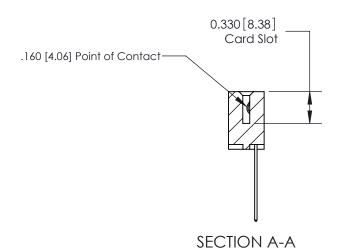

## **Contact Detail**

544-Wire Wrap .050x.025(1.27x0.64) - Tail LG=.750(19.05) .156 [3.96] Contact Spacing x .200 [5.08] Row Spacing

**See Accompanying Pages for:** 

**Contact Bend Details** 

THIS IS A C.A.D. GENERATED DRAWING DO NOT MAKE MANUAL REVISIONS TO MASTER.