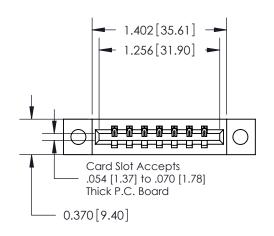

## **Mounting Option**

04-.156 (3.96) Dia. Mounting Holes

## **Contact Detail**

544-Wire Wrap .050x.025(1.27x0.64) - Tail LG=.750(19.05) .156 [3.96] Contact Spacing x .200 [5.08] Row Spacing





**See Accompanying Pages for:** 

**Contact Bend Details** 

THIS IS A C.A.D. GENERATED DRAWING DO NOT MAKE MANUAL REVISIONS TO MASTER.



ISSUE NUMBER ORIGINAL



837/887 Series High Temp Card Edge Connector Part Number: 887-007-544-604

YOUR CONNECTION TO QUALITY & SERVICE

**EDAC INC** TORONTO, ONTARIO CANADA

THESE DRAWINGS AND SPECIFICATIONS ARE THE PROPERTY OF EDAC INC., AND SHALL NOT BE REPRODUCED, OR COPIED OR USED AS THE BASIS FOR THE MANUFACTURE OR SALE OF APPARATUS WITHOUT WRITTEN PERMISSION.

| ACAD REFERENCE NO. | 837 ENG MASTER   |  |  |
|--------------------|------------------|--|--|
| DRAWN: J.LEE       | DATE: OCT. 06/09 |  |  |
| CHECKED:           | DATE:            |  |  |
| SCALE: NTS         | SHEET 1 OF 2     |  |  |
| DRAWING NUMBER     | ISSUE            |  |