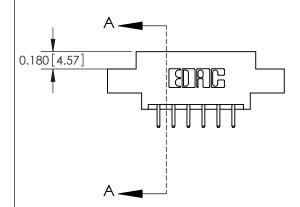

## **Contact Detail**

520-P.C. Tail .030x.018(0.76x0.46) - Tail LG=.175(4.45) .156 [3.96] Contact Spacing x .200 [5.08] Row Spacing

**See Accompanying Pages for: Contact Bend Details** 

THIS IS A C.A.D. GENERATED DRAWING DO NOT MAKE MANUAL REVISIONS TO MASTER.