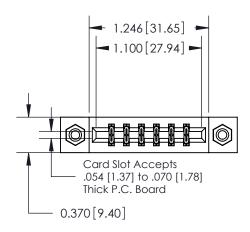

## **Mounting Option**

08-#4-40 Unified Threaded Inserts

## **Contact Detail**

520-P.C. Tail .030x.018(0.76x0.46) - Tail LG=.175(4.45) .156 [3.96] Contact Spacing x .200 [5.08] Row Spacing

**See Accompanying Pages for: Contact Bend Details** 

THIS IS A C.A.D. GENERATED DRAWING DO NOT MAKE MANUAL REVISIONS TO MASTER.