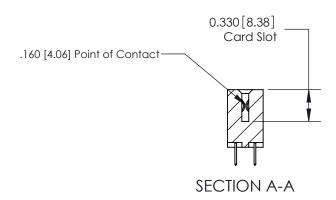

## **Contact Detail**

520-P.C. Tail .030x.018(0.76x0.46) - Tail LG=.175(4.45) .156 [3.96] Contact Spacing x .200 [5.08] Row Spacing

**See Accompanying Pages for: Contact Bend Details** 

THIS IS A C.A.D. GENERATED DRAWING DO NOT MAKE MANUAL REVISIONS TO MASTER.