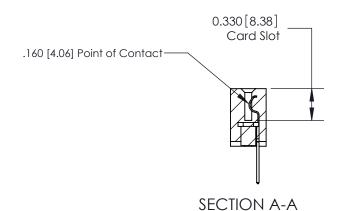

## **Contact Detail**

523-P.C. Tail .025 Sq.(0.64 Sq.) - Tail LG=.390(9.91) .156 [3.96] Contact Spacing x .200 [5.08] Row Spacing

> 2.806 [71.27] 2.660[67.56] -Card Slot Accepts - .054 [1.37] to .070 [1.78] Thick P.C. Board 0.370 [9.40]