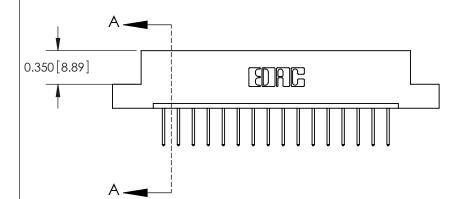

## **Contact Detail**

523-P.C. Tail .025 Sq.(0.64 Sq.) - Tail LG=.390(9.91) .156 [3.96] Contact Spacing x .200 [5.08] Row Spacing

> 2.806 [71.27] 2.660[67.56] -Card Slot Accepts - .054 [1.37] to .070 [1.78] Thick P.C. Board 0.370 [9.40]