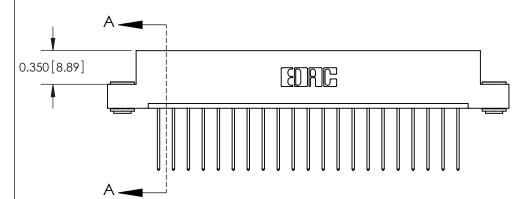

ISSUE NUMBER

ORIGINAL

**See Accompanying Pages for:** 

**Contact Bend Details** 

837/887 Series High Temp Card Edge Connector Part Number: 887-021-542-103

**EDAC INC** TORONTO, ONTARIO CANADA

THESE DRAWINGS AND SPECIFICATIONS ARE THE PROPERTY OF EDAC INC.,AND SHALL NOT BE REPRODUCED, OR COPIED OR USED AS THE BASIS FOR THE MANUFACTURE OR SALE OF APPARATUS WITHOUT WRITTEN PERMISSION.