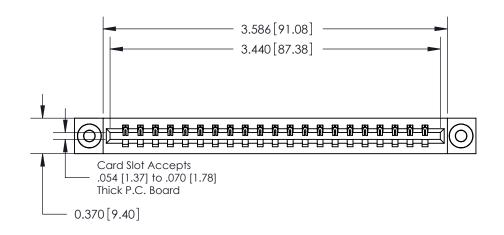

**Mounting Option** 

03-.116 (2.95) I.D. Floating Eyelets

## **Contact Detail**

542-Wire Wrap .025 Sq.(0.64 Sq.) - Tail LG=.645(16.38)

.156 [3.96] Contact Spacing x .200 [5.08] Row Spacing

THIS IS A C.A.D. GENERATED DRAWING DO NOT MAKE MANUAL REVISIONS TO MASTER.