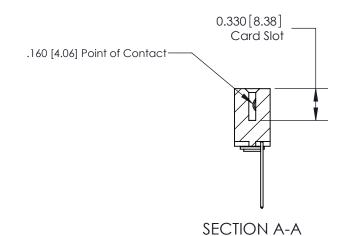

ISSUE NUMBER

ORIGINAL

1

|                     | 837/887 Series High Temp Card Edge Connector |                                                                                                                                                           | ACAD REFERENCE | NO. 837 EN       | 837 ENG MASTER |  |
|---------------------|----------------------------------------------|-----------------------------------------------------------------------------------------------------------------------------------------------------------|----------------|------------------|----------------|--|
| Contact Bend Detail |                                              | DRAWN: J.LEE                                                                                                                                              | DATE: OC       | DATE: OCT. 06/09 |                |  |
| Confact Bend Defail |                                              | CHECKED:                                                                                                                                                  | DATE:          | DATE:            |                |  |
|                     | EDAC INC                                     | RONTO, ONTARIO  CANADA  ARE THE PROPERTY OF EDAC INC.,AND SHALL NOT BE REPRODUCED,OR COPIED OR USED AS THE BASIS FOR THE MANUFACTURE OR SALE OF APPARATUS | SCALE: NTS     | SHEET            | 2 <b>OF</b> 2  |  |
|                     | TORONTO, ONTARIO                             |                                                                                                                                                           | DRAWING NUMBER |                  | ISSUE          |  |
|                     | YOUR CONNECTION TO QUALITY & SERVICE         |                                                                                                                                                           | 837 Assembly   |                  | 1              |  |