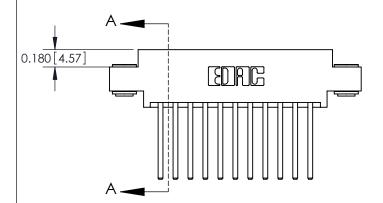

**Mounting Option** 

03-.116 (2.95) I.D. Floating Eyelets

## **Contact Detail**

544-Wire Wrap .050x.025(1.27x0.64) - Tail LG=.750(19.05) .156 [3.96] Contact Spacing x .200 [5.08] Row Spacing





**See Accompanying Pages for:** 

**Contact Bend Details** 

THIS IS A C.A.D. GENERATED DRAWING DO NOT MAKE MANUAL REVISIONS TO MASTER.



ISSUE NUMBER

ORIGINAL



837/887 Series High Temp Card Edge Connector Part Number: 887-022-544-803



**EDAC INC** TORONTO, ONTARIO CANADA

THESE DRAWINGS AND SPECIFICATIONS ARE THE PROPERTY OF EDAC INC., AND SHALL NOT BE REPRODUCED, OR COPIED OR USED AS THE BASIS FOR THE MANUFACTURE OR SALE OF APPARATUS WITHOUT WRITTEN PERMISSION.

| ACAD REFERENCE NO. | 837 ENG MASTER   |  |  |  |  |
|--------------------|------------------|--|--|--|--|
| DRAWN: J.LEE       | DATE: OCT. 06/09 |  |  |  |  |
| CHECKED:           | DATE:            |  |  |  |  |
| SCALE: NTS         | SHEET 1 OF 2     |  |  |  |  |
| DRAWING NUMBER     | ISSUE            |  |  |  |  |