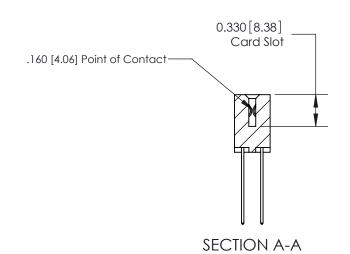

ISSUE NUMBER

ORIGINAL

1

|                     | 837/887 Series High Temp Card Edge Connector |                                                                                           | ACAD REFERENCE | NO. 837 EN       | 837 ENG MASTER |  |
|---------------------|----------------------------------------------|-------------------------------------------------------------------------------------------|----------------|------------------|----------------|--|
| Contact Bend Detail |                                              | DRAWN: J.LEE                                                                              | DATE: OC       | DATE: OCT. 06/09 |                |  |
|                     | Confact Bend Defail                          |                                                                                           | CHECKED:       | DATE:            |                |  |
|                     | EDAC INC THESE DRAW                          | THESE DRAWINGS AND SPECIFICATIONS                                                         | SCALE: NTS     | SHEET            | 2 <b>OF</b> 2  |  |
|                     | TORONTO, ONTARIO                             | ARE THE PROPERTY OF EDAC INC.,AND SHALL NOT BE REPRODUCED,OR COPIED                       | DRAWING NUMBER |                  | ISSUE          |  |
|                     | YOUR CONNECTION TO QUALITY & SERVICE         | OR USED AS THE BASIS FOR THE MANUFACTURE OR SALE OF APPARATUS WITHOUT WRITTEN PERMISSION. | 837 Assembly   |                  | 1              |  |