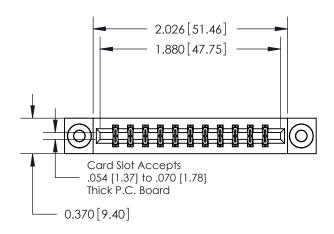

## **Contact Detail**

544-Wire Wrap .050x.025(1.27x0.64) - Tail LG=.750(19.05) .156 [3.96] Contact Spacing x .200 [5.08] Row Spacing

**See Accompanying Pages for:** 

**Contact Bend Details** 

THIS IS A C.A.D. GENERATED DRAWING DO NOT MAKE MANUAL REVISIONS TO MASTER.