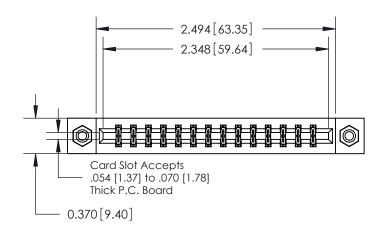

**Mounting Option** 

08-#4-40 Unified Threaded Inserts

ISSUE NUMBER

ORIGINAL

837/887 Series High Temp Card Edge Connector Part Number: 887-028-541-208

YOUR CONNECTION TO QUALITY & SERVICE

**EDAC INC** TORONTO, ONTARIO CANADA

THESE DRAWINGS AND SPECIFICATIONS ARE THE PROPERTY OF EDAC INC.,AND SHALL NOT BE REPRODUCED, OR COPIED OR USED AS THE BASIS FOR THE MANUFACTURE OR SALE OF APPARATUS WITHOUT WRITTEN PERMISSION.