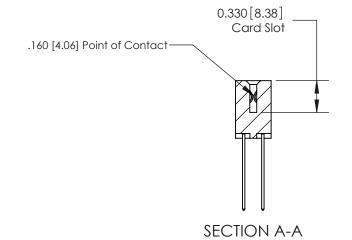

**See Accompanying Pages for:** 

**Contact Bend Details** 

ISSUE NUMBER

ORIGINAL

1

|                     | 837/887 Series High Temp Card Edge Connector |                                                                      | ACAD REFERENCE | NO. 837 EN       | 837 ENG MASTER |  |
|---------------------|----------------------------------------------|----------------------------------------------------------------------|----------------|------------------|----------------|--|
| Contact Bend Detail |                                              | DRAWN: J.LEE                                                         | DATE: OC       | DATE: OCT. 06/09 |                |  |
|                     | Confact Bend Defail                          |                                                                      | CHECKED:       | DATE:            |                |  |
|                     | EDAC INC THESE DRAWINGS AT                   | THESE DRAWINGS AND SPECIFICATIONS                                    | SCALE: NTS     | SHEET            | 2 <b>OF</b> 2  |  |
|                     | TORONTO, ONTARIO                             | CANADA OR USED AS THE BASIS FOR THE MANUFACTURE OR SALE OF APPARATUS | DRAWING NUMBER |                  | ISSUE          |  |
|                     | YOUR CONNECTION TO QUALITY & SERVICE         |                                                                      | 837 Assembly   |                  | 1              |  |