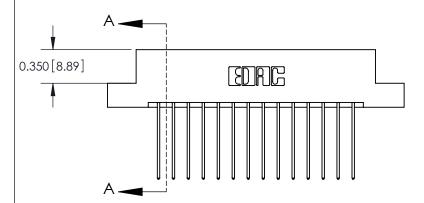

## **Contact Detail**

541-Wire Wrap .025 Sq.(0.64 Sq.) - Tail LG=.750(19.05) .156 [3.96] Contact Spacing x .200 [5.08] Row Spacing

THIS IS A C.A.D. GENERATED DRAWING DO NOT MAKE MANUAL REVISIONS TO MASTER.

ISSUE NUMBER

ORIGINAL

837/887 Series High Temp Card Edge Connector Part Number: 887-028-541-208

YOUR CONNECTION TO QUALITY & SERVICE

**EDAC INC** TORONTO, ONTARIO CANADA

THESE DRAWINGS AND SPECIFICATIONS ARE THE PROPERTY OF EDAC INC.,AND SHALL NOT BE REPRODUCED, OR COPIED OR USED AS THE BASIS FOR THE MANUFACTURE OR SALE OF APPARATUS WITHOUT WRITTEN PERMISSION.