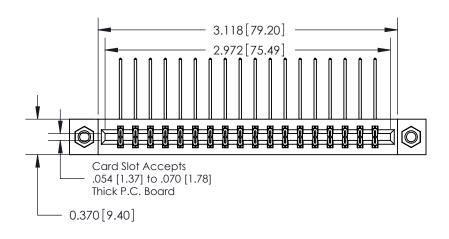

## **Contact Detail**

558-90 Degree Bend (Code 541 Contacts)

.156 [3.96] Contact Spacing x .200 [5.08] Row Spacing

THIS IS A C.A.D. GENERATED DRAWING DO NOT MAKE MANUAL REVISIONS TO MASTER.

ISSUE NUMBER

ORIGINAL

**See Accompanying Pages for:** 

**Contact Bend Details** 

837/887 Series High Temp Card Edge Connector Part Number: 887-036-558-807

**EDAC INC** TORONTO, ONTARIO CANADA

THESE DRAWINGS AND SPECIFICATIONS ARE THE PROPERTY OF EDAC INC.,AND SHALL NOT BE REPRODUCED, OR COPIED OR USED AS THE BASIS FOR THE MANUFACTURE OR SALE OF APPARATUS WITHOUT WRITTEN PERMISSION.