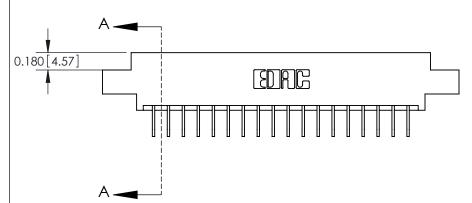

**See Accompanying Pages for:** 

**Contact Bend Details** 

837/887 Series High Temp Card Edge Connector Part Number: 887-036-558-807

**EDAC INC** TORONTO, ONTARIO CANADA

THESE DRAWINGS AND SPECIFICATIONS ARE THE PROPERTY OF EDAC INC.,AND SHALL NOT BE REPRODUCED, OR COPIED OR USED AS THE BASIS FOR THE MANUFACTURE OR SALE OF APPARATUS WITHOUT WRITTEN PERMISSION.