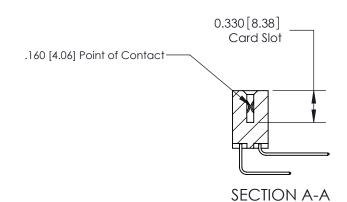

**See Accompanying Pages for:** 

**Contact Bend Details** 

837/887 Series High Temp Card Edge Connector Part Number: 887-036-558-807

**EDAC INC** TORONTO, ONTARIO CANADA

THESE DRAWINGS AND SPECIFICATIONS ARE THE PROPERTY OF EDAC INC.,AND SHALL NOT BE REPRODUCED, OR COPIED OR USED AS THE BASIS FOR THE MANUFACTURE OR SALE OF APPARATUS WITHOUT WRITTEN PERMISSION.