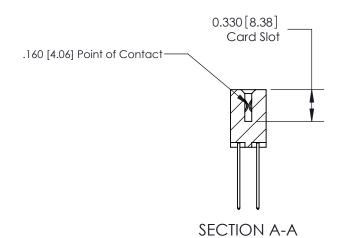

ISSUE NUMBER

ORIGINAL

**See Accompanying Pages for:** 

**Contact Bend Details** 

837/887 Series High Temp Card Edge Connector Part Number: 887-038-542-204

**EDAC INC** TORONTO, ONTARIO CANADA

THESE DRAWINGS AND SPECIFICATIONS ARE THE PROPERTY OF EDAC INC.,AND SHALL NOT BE REPRODUCED, OR COPIED OR USED AS THE BASIS FOR THE MANUFACTURE OR SALE OF APPARATUS WITHOUT WRITTEN PERMISSION.

ISSUE NUMBER

ORIGINAL

1

|                     | 837/887 Series High Temp Card Edge Connector |                                                                      | ACAD REFERENCE | NO. 837 EN       | 837 ENG MASTER |  |
|---------------------|----------------------------------------------|----------------------------------------------------------------------|----------------|------------------|----------------|--|
| Contact Bend Detail |                                              | DRAWN: J.LEE                                                         | DATE: OC       | DATE: OCT. 06/09 |                |  |
|                     | Confact Bend Defail                          |                                                                      | CHECKED:       | DATE:            |                |  |
|                     | EDAC INC THESE DRAWINGS                      | THESE DRAWINGS AND SPECIFICATIONS                                    | SCALE: NTS     | SHEET            | 2 <b>OF</b> 2  |  |
|                     | TORONTO, ONTARIO                             | CANADA OR USED AS THE BASIS FOR THE MANUFACTURE OR SALE OF APPARATUS | DRAWING NUMBER |                  | ISSUE          |  |
|                     | YOUR CONNECTION TO QUALITY & SERVICE         |                                                                      | 837 Assembly   |                  | 1              |  |