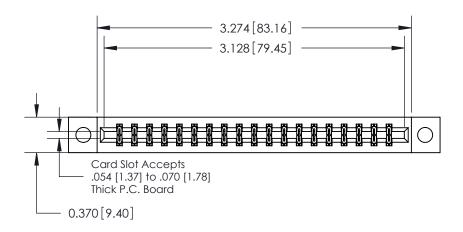

**Mounting Option** 

04-.156 (3.96) Dia. Mounting Holes

## **Contact Detail**

542-Wire Wrap .025 Sq.(0.64 Sq.) - Tail LG=.645(16.38)

.156 [3.96] Contact Spacing x .200 [5.08] Row Spacing

THIS IS A C.A.D. GENERATED DRAWING DO NOT MAKE MANUAL REVISIONS TO MASTER.