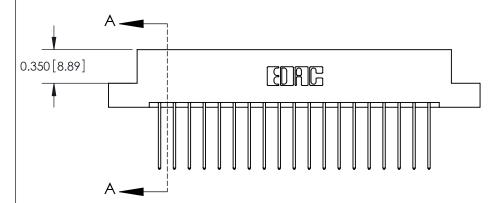

**Mounting Option** 

04-.156 (3.96) Dia. Mounting Holes

## **Contact Detail**

542-Wire Wrap .025 Sq.(0.64 Sq.) - Tail LG=.645(16.38)

.156 [3.96] Contact Spacing x .200 [5.08] Row Spacing





THIS IS A C.A.D. GENERATED DRAWING DO NOT MAKE MANUAL REVISIONS TO MASTER.



ISSUE NUMBER

ORIGINAL



**See Accompanying Pages for:** 

**Contact Bend Details** 

837/887 Series High Temp Card Edge Connector Part Number: 887-038-542-204



**EDAC INC** TORONTO, ONTARIO CANADA

THESE DRAWINGS AND SPECIFICATIONS ARE THE PROPERTY OF EDAC INC.,AND SHALL NOT BE REPRODUCED, OR COPIED OR USED AS THE BASIS FOR THE MANUFACTURE OR SALE OF APPARATUS WITHOUT WRITTEN PERMISSION.

| ACAD REFERENCE NO. | 837 ENG MASTER   |  |  |
|--------------------|------------------|--|--|
| DRAWN: J.LEE       | DATE: OCT. 06/09 |  |  |
| CHECKED:           | DATE:            |  |  |
| SCALE: NTS         | SHEET 1 OF 2     |  |  |
| DRAWING NUMBER     | ISSUE            |  |  |
| 837 Assembly       | 1