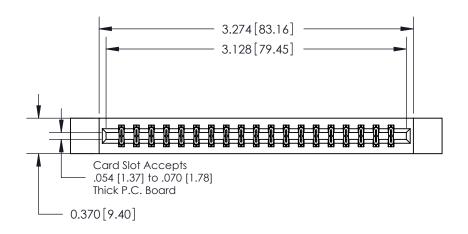

**Mounting Option** 

12-.128 (3.25) Dia. Side Mounting Holes

## **Contact Detail**

542-Wire Wrap .025 Sq.(0.64 Sq.) - Tail LG=.645(16.38)

.156 [3.96] Contact Spacing x .200 [5.08] Row Spacing

THIS IS A C.A.D. GENERATED DRAWING DO NOT MAKE MANUAL REVISIONS TO MASTER.



ISSUE NUMBER

ORIGINAL







**See Accompanying Pages for:** 

**Contact Bend Details** 

837/887 Series High Temp Card Edge Connector Part Number: 887-038-542-812



**EDAC INC** TORONTO, ONTARIO CANADA

THESE DRAWINGS AND SPECIFICATIONS ARE THE PROPERTY OF EDAC INC.,AND SHALL NOT BE REPRODUCED, OR COPIED OR USED AS THE BASIS FOR THE MANUFACTURE OR SALE OF APPARATUS WITHOUT WRITTEN PERMISSION.

| ACAD REFERENCE NO. | 837 ENG MASTER   |  |  |
|--------------------|------------------|--|--|
| DRAWN: J.LEE       | DATE: OCT. 06/09 |  |  |
| CHECKED:           | DATE:            |  |  |
| SCALE: NTS         | SHEET 1 OF 2     |  |  |
| DRAWING NUMBER     | ISSUE            |  |  |
| 837 Assembly       | 1                |  |  |



ISSUE NUMBER

ORIGINAL

1



|                     | 837/887 Series High Temp Card Ed