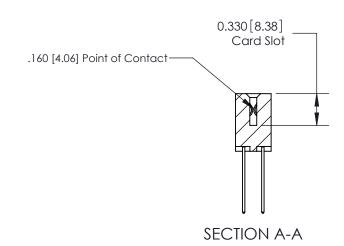

## **Contact Detail**

542-Wire Wrap .025 Sq.(0.64 Sq.) - Tail LG=.645(16.38)

.156 [3.96] Contact Spacing x .200 [5.08] Row Spacing

THIS IS A C.A.D. GENERATED DRAWING DO NOT MAKE MANUAL REVISIONS TO MASTER.