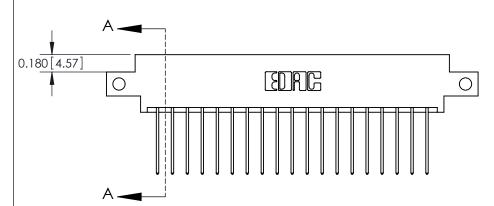

**Mounting Option** 

12-.128 (3.25) Dia. Side Mounting Holes

## **Contact Detail**

542-Wire Wrap .025 Sq.(0.64 Sq.) - Tail LG=.645(16.38)

.156 [3.96] Contact Spacing x .200 [5.08] Row Spacing

THIS IS A C.A.D. GENERATED DRAWING DO NOT MAKE MANUAL REVISIONS TO MASTER.



ISSUE NUMBER

ORIGINAL







**See Accompanying Pages for:** 

**Contact Bend Details** 

837/887 Series High Temp Card Edge Connector Part Number: 887-038-542-812



**EDAC INC** TORONTO, ONTARIO CANADA

THESE DRAWINGS AND SPECIFICATIONS ARE THE PROPERTY OF EDAC INC.,AND SHALL NOT BE REPRODUCED, OR COPIED OR USED AS THE BASIS FOR THE MANUFACTURE OR SALE OF APPARATUS WITHOUT WRITTEN PERMISSION.

| ACAD REFERENCE NO. | 837 ENG MASTER   |  |  |
|--------------------|------------------|--|--|
| DRAWN: J.LEE       | DATE: OCT. 06/09 |  |  |
| CHECKED:           | DATE:            |  |  |
| SCALE: NTS         | SHEET 1 OF 2     |  |  |
| DRAWING NUMBER     | ISSUE            |  |  |
| 837 Assembly       | 1                |  |  |



ISSUE NUMBER

ORIGINAL

1



|                     | 837/887 Series High Temp Card Edge