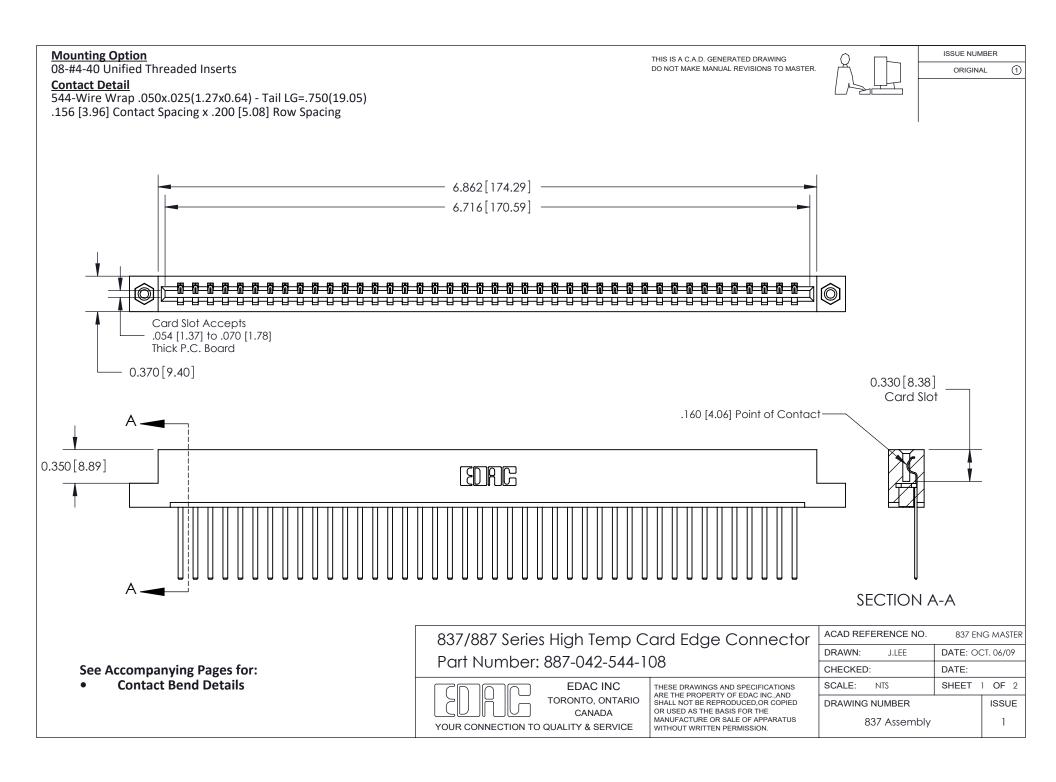

ISSUE NUMBER

ORIGINAL

1



|  | 837/887 Series High Temp Card Edge Connector<br>Contact Bend Detail   |                                                                                                                                                                                                  | ACAD REFERENCE | NO. 837 EN | 837 ENG MASTER   |  |
|--|-----------------------------------------------------------------------|--------------------------------------------------------------------------------------------------------------------------------------------------------------------------------------------------|----------------|------------|------------------|--|
|  |                                                                       |