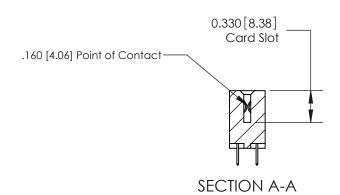

## **Contact Detail**

524-P.C. Tail .018 Sq.(0.46 Sq.) - Tail LG=.175(4.45)

.156 [3.96] Contact Spacing x .200 [5.08] Row Spacing

THIS IS A C.A.D. GENERATED DRAWING DO NOT MAKE MANUAL REVISIONS TO MASTER.