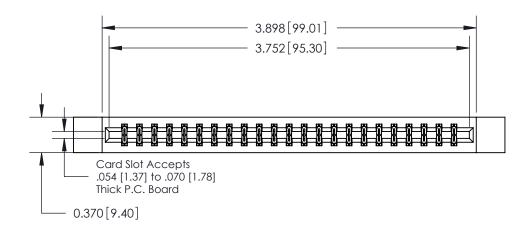

**Mounting Option** 

12-.128 (3.25) Dia. Side Mounting Holes

## **Contact Detail**

524-P.C. Tail .018 Sq.(0.46 Sq.) - Tail LG=.175(4.45)

.156 [3.96] Contact Spacing x .200 [5.08] Row Spacing

THIS IS A C.A.D. GENERATED DRAWING DO NOT MAKE MANUAL REVISIONS TO MASTER.