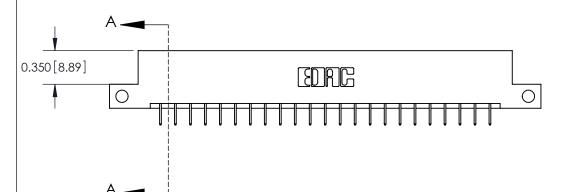

**Mounting Option** 

12-.128 (3.25) Dia. Side Mounting Holes

## **Contact Detail**

524-P.C. Tail .018 Sq.(0.46 Sq.) - Tail LG=.175(4.45)

.156 [3.96] Contact Spacing x .200 [5.08] Row Spacing





THIS IS A C.A.D. GENERATED DRAWING DO NOT MAKE MANUAL REVISIONS TO MASTER.



ISSUE NUMBER

ORIGINAL



**See Accompanying Pages for:** 

**Contact Bend Details** 

837/887 Series High Temp Card Edge Connector Part Number: 887-046-524-212



**EDAC INC** TORONTO, ONTARIO CANADA

THESE DRAWINGS AND SPECIFICATIONS ARE THE PROPERTY OF EDAC INC.,AND SHALL NOT BE REPRODUCED, OR COPIED OR USED AS THE BASIS FOR THE MANUFACTURE OR SALE OF APPARATUS WITHOUT WRITTEN PERMISSION.

| ACAD REFERENCE NO. | 837 ENG MASTER   |  |  |
|--------------------|------------------|--|--|
| DRAWN: J.LEE       | DATE: OCT. 06/09 |  |  |
| CHECKED:           | ECKED: DATE:     |  |  |
| SCALE: NTS         | SHEET 1 OF 2     |  |  |
| DRAWING NUMBER     | ISSUE            |  |  |
| 837 Assembly       | 1