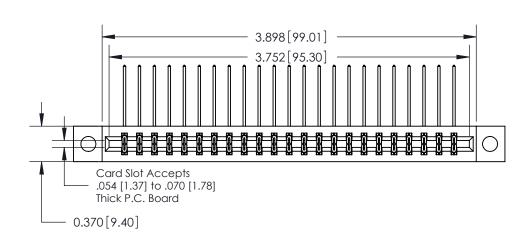

**Mounting Option** 

04-.156 (3.96) Dia. Mounting Holes

**Contact Detail** 

558-90 Degree Bend (Code 541 Contacts)

.156 [3.96] Contact Spacing x .200 [5.08] Row Spacing

THIS IS A C.A.D. GENERATED DRAWING DO NOT MAKE MANUAL REVISIONS TO MASTER.