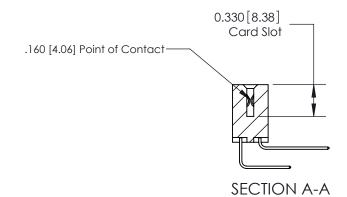

ISSUE NUMBER

ORIGINAL

1

|                     | 837/887 Series High Temp Card Edge Connector |                                                                                                                                                           | ACAD REFERENCE | NO. 837 EN       | 837 ENG MASTER |  |
|---------------------|----------------------------------------------|-----------------------------------------------------------------------------------------------------------------------------------------------------------|----------------|------------------|----------------|--|
| Contact Bend Detail |                                              | DRAWN: J.LEE                                                                                                                                              | DATE: OC       | DATE: OCT. 06/09 |                |  |
| Confact Bend Defail |                                              | CHECKED:                                                                                                                                                  | DATE:          | DATE:            |                |  |
|                     | EDAC INC                                     | RONTO, ONTARIO  CANADA  ARE THE PROPERTY OF EDAC INC.,AND SHALL NOT BE REPRODUCED,OR COPIED OR USED AS THE BASIS FOR THE MANUFACTURE OR SALE OF APPARATUS | SCALE: NTS     | SHEET            | 2 <b>OF</b> 2  |  |
|                     | TORONTO, ONTARIO                             |                                                                                                                                                           | DRAWING NUMBER |                  | ISSUE          |  |
|                     | YOUR CONNECTION TO QUALITY & SERVICE         |                                                                                                                                                           | 837 Assembly   |                  | 1              |  |