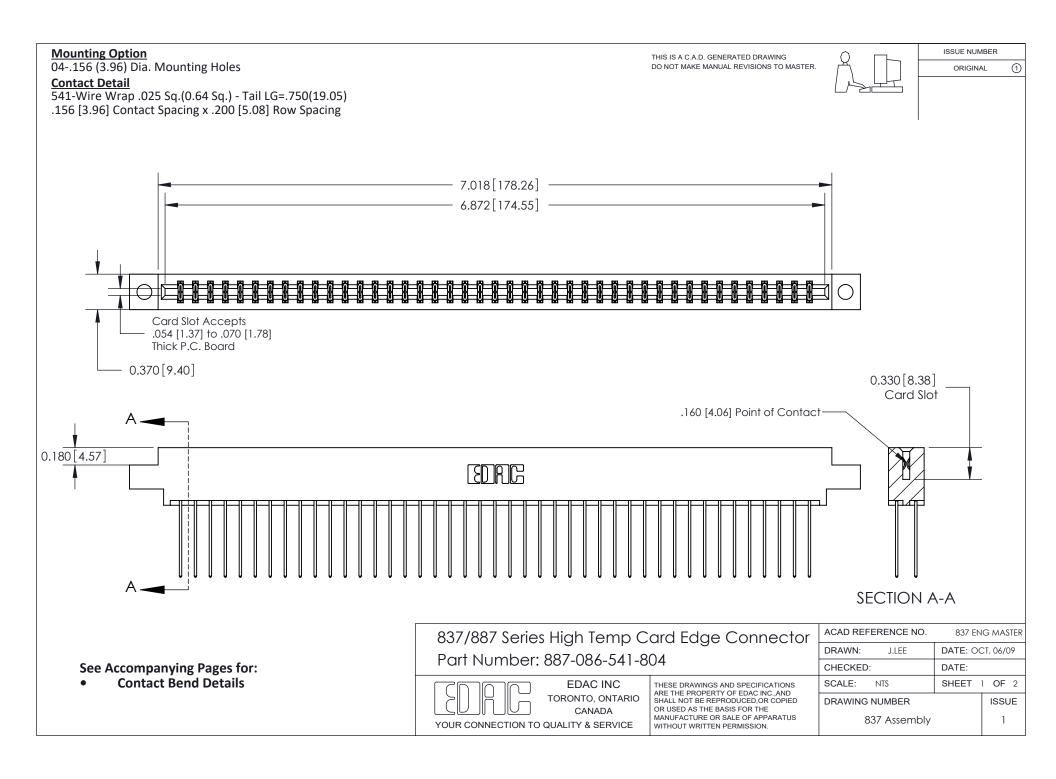

ISSUE NUMBER

ORIGINAL

1



|  | 837/887 Series High Temp Card Edge Connector<br>Contact Bend Detail   |                                                                                                                                                                                                  | ACAD REFERENCE | NO. 837 EN | 837 ENG MASTER   |  |
|--|-----------------------------------------------------------------------|--------------------------------------------------------------------------------------------------------------------------------------------------------------------------------------------------|----------------|------------|------------------|--|
|  |                                                                       |