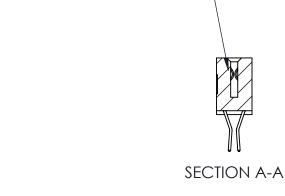

ACAD REFERENCE NO. 842 ENG MASTER

842 Assembly

THIS IS A C.A.D. GENERATED DRAWING DO NOT MAKE MANUAL REVISIONS TO MASTER

ORIGINAL (1)

| 842/892 Series High Temp Card Edge Connector<br>Contact Bend Detail           |                                                         | ACAD REFERENCE NO. 842 ENG MASTER |             |          |          |
|-------------------------------------------------------------------------------|---------------------------------------------------------|-----------------------------------|-------------|----------|----------|
|                                                                               |                                                         | DRAWN:                            | J.LEE       | DATE: OC | T. 06/09 |
|                                                                               |                                                         | CHECKE                            | ):          | DATE:    |          |
| EDAC INC THESE DRAWINGS AND SPECIFICATIONS ARE THE PROPERTY OF EDAC INC., AND | SCALE:                                                  | NTS                               | SHEET :     | 2 OF 3   |          |
|                                                                               | 1 TORONTO, ONTARIO   SHALL NOT BE REPRODUCED, OR COPIED | DRAWING                           | NUMBER      |          | ISSUE    |
|                                                                               | MANUFACTURE OR SALE OF APPARATUS                        |                                   | 42 Assembly |          | 1        |