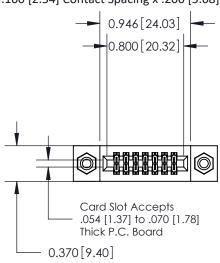

## **Mounting Option**

08-#4-40 Unified Threaded Inserts

| 842/892 Series High Temp Card Edge Connector |
|----------------------------------------------|
| Part Number: 892-014-560-208                 |

YOUR CONNECTION TO QUALITY & SERVICE

| DRAWN: J.LEE   | DATE: OCT. 06/09 |  |  |  |
|----------------|------------------|--|--|--|
| CHECKED:       | DATE:            |  |  |  |
| SCALE: NTS     | SHEET 1 OF 3     |  |  |  |
| DRAWING NUMBER | ISSUE            |  |  |  |