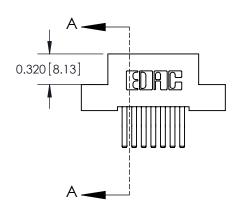

## **Contact Detail**

560-Extender Board Bend (Code 523 Contacts)

.100 [2.54] Contact Spacing x .200 [5.08] Row Spacing

**See Accompanying Pages for:** 

- **Contact Bend Details**
- **Mounting Options**

.240 [6.10] Point of Contact-

| 842/892 Series High Temp Card Edge Connector |
|----------------------------------------------|
| Part Number: 892-014-560-208                 |

YOUR CONNECTION TO QUALITY & SERVICE

| DRAWN: J.LEE   | DATE: OCT. 06/09 |  |  |  |
|----------------|------------------|--|--|--|
| CHECKED:       | DATE:            |  |  |  |
| SCALE: NTS     | SHEET 1 OF 3     |  |  |  |
| DRAWING NUMBER | ISSUE            |  |  |  |