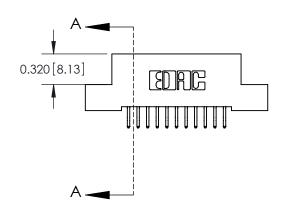

SECTION A-A

842 Assembly

THIS IS A C.A.D. GENERATED DRAWING DO NOT MAKE MANUAL REVISIONS TO MASTER

ORIGINAL (1)

| 842/892 Series High Temp Card Edge Connector<br>Contact Bend Detail           |                                                                 | ACAD REFERENCE NO. 842 ENG MASTER |             |          |          |
|-------------------------------------------------------------------------------|-----------------------------------------------------------------|-----------------------------------|-------------|----------|----------|
|                                                                               |                                                                 | DRAWN:                            | J.LEE       | DATE: OC | T. 06/09 |
|                                                                               |                                                                 | CHECKED:                          |             | DATE:    |          |
| EDAC INC THESE DRAWINGS AND SPECIFICATIONS ARE THE PROPERTY OF EDAC INC., AND | SCALE:                                                          | NTS                               | SHEET :     | 2 OF 3   |          |
| TORONTO, ONTARIO                                                              | SHALL NOT BE REPRODUCED, OR COPIED OR USED AS THE BASIS FOR THE | DRAWING                           | NUMBER      |          | ISSUE    |
| YOUR CONNECTION TO QUALITY & SERVICE                                          | MANUFACTURE OR SALE OF APPARATUS                                |                                   | 42 Assembly |          | 1        |