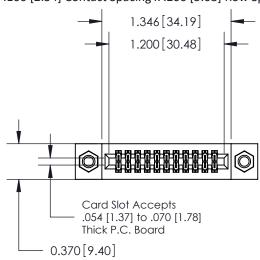

842/892 Series High Temp Card Edge Connector Part Number: 892-022-556-207

| ACAD REFERENCE NO | O. 842 ENG MASTER |  |  |
|-------------------|-------------------|--|--|
| DRAWN: J.LEE      | DATE: OCT. 06/09  |  |  |
| CHECKED:          | DATE:             |  |  |
| SCALE: NTS        | SHEET 1 OF 3      |  |  |
| DRAWING NUMBER    | ISSUE             |  |  |