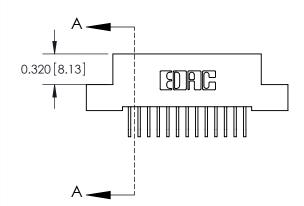

**Mounting Option** 

04-.156 (3.96) Dia. Mounting Holes

## **Contact Detail**

558-90 Degree Bend (Code 541 Contacts)

.100 [2.54] Contact Spacing x .200 [5.08] Row Spacing





**See Accompanying Pages for:** 

- **Contact Bend Details**
- **Mounting Options**



.240 [6.10] Point of Contact-

842/892 Series High Temp Card Edge Connector Part Number: 892-026-558-204

YOUR CONNECTION TO QUALITY & SERVICE

842 ENG MASTER J.LEE DATE: OCT. 06/09 SHEET 1 OF 3 NTS

842 Assembly

SECTION A-A

THIS IS A C.A.D. GENERATED DRAWING DO NOT MAKE MANUAL REVISIONS TO MASTER

ORIGINAL (1)



| 842/892 Series High Temp Card Edge Connector<br>Contact Bend Detail |                                                                                                 | ACAD REFERENCE NO. 842 ENG MASTER |             |                  |        |
|---------------------------------------------------------------------|--------------------------------------------------------------------------