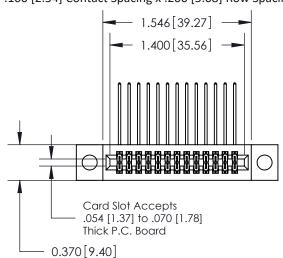

842/892 Series High Temp Card Edge Connector Part Number: 892-026-558-204

YOUR CONNECTION TO QUALITY & SERVICE

842 ENG MASTER J.LEE DATE: OCT. 06/09 SHEET 1 OF 3 NTS

842 Assembly

SECTION A-A

THIS IS A C.A.D. GENERATED DRAWING DO NOT MAKE MANUAL REVISIONS TO MASTER