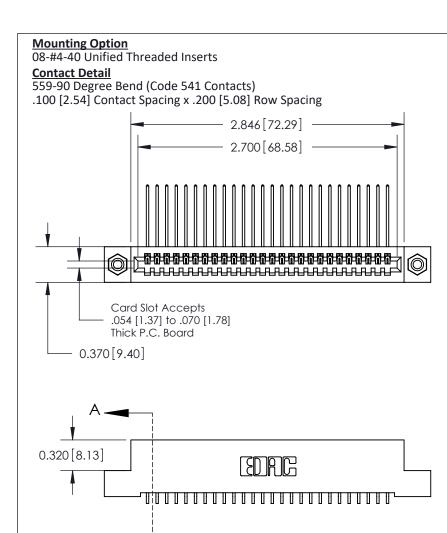

THIS IS A C.A.D. GENERATED DRAWING

ISSUE NUMBER

ORIGINAL

.240 [6.10] Point of Contact—

842/892 Series High Temp Card Edge Connector Part Number: 892-026-559-108

EDAC INC
TORONTO, ONTARIO
CANADA
YOUR CONNECTION TO QUALITY & SERVICE

DRAWING NUMBER ISSUE

842 Assembly 1

J.LEE

SECTION A-A

842 ENG MASTER

DATE: OCT. 06/09

## **See Accompanying Pages for:**

- Contact Bend Details
- Mounting Options

THIS IS A C.A.D. GENERATED DRAWING DO NOT MAKE MANUAL REVISIONS TO MASTER

ORIGINAL (1)

| 842/892 Series High Temp Card Edge Connector<br>Contact Bend Detail |                                                                                                  | ACAD REFERENCE NO. 842 ENG MASTER |             |                  |        |
|---------------------------------------------------------------------|--------------------------------------------------------------------------------------------------|-----------------------------------|-------------|------------------|--------|
|                                                                     |                                                                                                  | DRAWN:                            | J.LEE       | DATE: OCT. 06/09 |        |
|                                                                     |                                                                                                  | CHECKED:                          |             | DATE:            |        |
| EDAC INC                                                            | THESE DRAWINGS AND SPECIFICATIONS ARE THE PROPERTY OF EDAC INCAND                                | SCALE:                            | NTS         | SHEET :          | 2 OF 3 |
| TORONTO, ONTARIO                                                    | SHALL NOT BE REPRODUCED, OR COPIED OR USED AS THE BASIS FOR THE MANUFACTURE OR SALE OF APPARATUS | DRAWING                           | NUMBER      |                  | ISSUE  |
| YOUR CONNECTION TO QUALITY & SERVICE                                |                                                                                                  | 8                                 | 42 Assembly |                  | 1      |