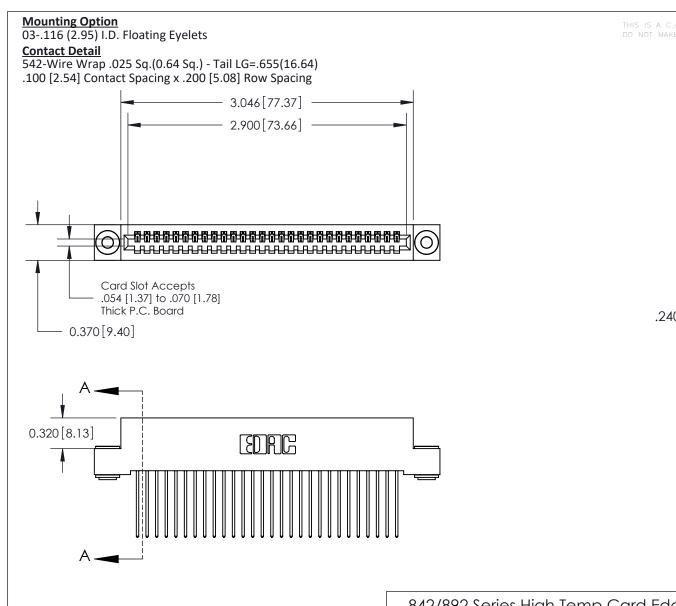

.240 [6.10] Point of Contact-

## **See Accompanying Pages for:**

- **Contact Bend Details**
- **Mounting Options**

| 842/892 Series High Temp Card Edge Connector |  |
|----------------------------------------------|--|
| Part Number: 892-028-542-103                 |  |

THIS IS A C.A.D. GENERATED DRAWING DO NOT MAKE MANUAL REVISIONS TO MASTER

ISSUE NUMBER

ORIGINAL

1

| 842/892 Series High Temp Card Edge Co<br>Mounting Options  | DRAWN: J.LEE DATE: OCT. 06/09  CHECKED: DATE: |
|------------------------------------------------------------|-----------------------------------------------|
| EDAC INC THESE DRAWINGS AND S                              |                                               |
|                                                            | DUCED,OR COPIED DRAWING NUMBER ISSUE          |
| YOUR CONNECTION TO QUALITY & SERVICE WITHOUT WRITTEN PERMI |                                               |