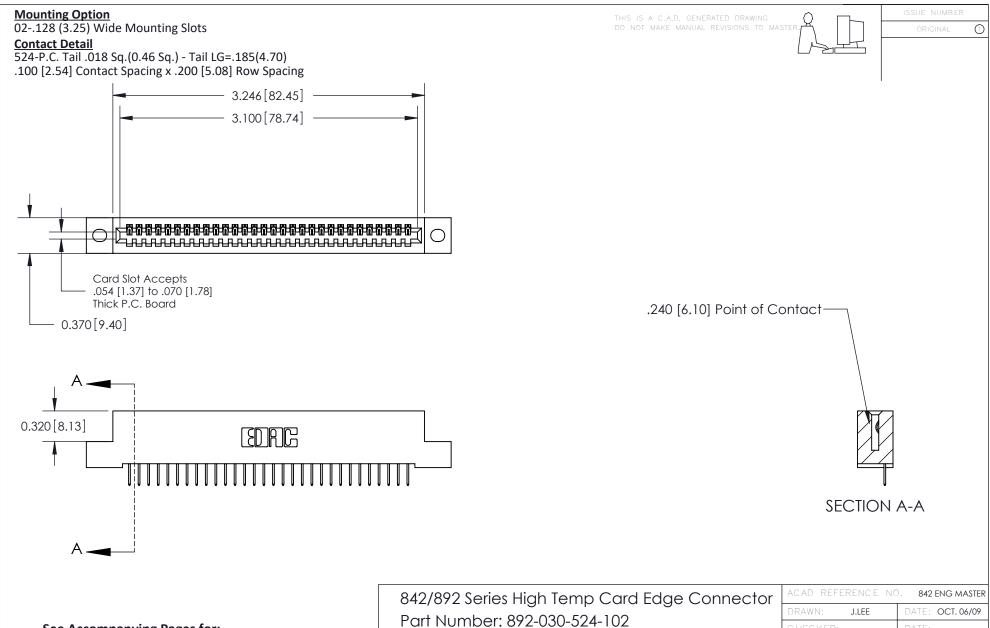

THIS IS A C.A.D. GENERATED DRAWING DO NOT MAKE MANUAL REVISIONS TO MASTER

ISSUE NUMBER

ORIGINAL

1

| 842/892 Series High Temp Card Edge Con<br>Mounting Options   | DRAWN: J.LEE                 |         |        |  |
|--------------------------------------------------------------|------------------------------|---------|--------|--|
| EDAC INC THESE DRAWINGS AND SPECIFICAT                       |                              | SHEET 3 | 3 OF 3 |  |
|                                                              | ED, OR COPIED DRAWING NUMBER |         | ISSUE  |  |
| YOUR CONNECTION TO QUALITY & SERVICE WITHOUT WRITTEN PERMISS |                              |         | 1      |  |