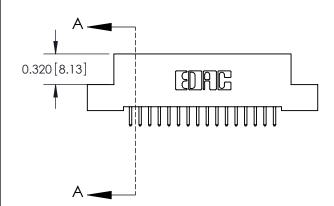

.240 [6.10] Point of Contact-

842/892 Series High Temp Card Edge Connector Part Number: 892-032-521-207

CANADA

|   | ACAD REFERENCE NO | 842 ENG MASTER   |  |  |  |
|---|-------------------|------------------|--|--|--|
|   | DRAWN: J.LEE      | DATE: OCT. 06/09 |  |  |  |
|   | CHECKED:          | DATE:            |  |  |  |
|   | SCALE: NTS        | SHEET 1 OF 3     |  |  |  |
| ) | DRAWING NUMBER    | ISSUE            |  |  |  |