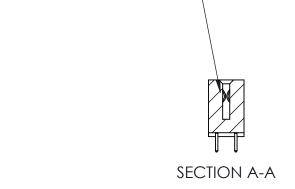

842 Assembly

THIS IS A C.A.D. GENERATED DRAWING DO NOT MAKE MANUAL REVISIONS TO MASTER

ORIGINAL (1)

| 842/892 Series High Temp C           | ACAD REFERENCE NO. 842 ENG MASTER                                 |          |             |          |          |
|--------------------------------------|-------------------------------------------------------------------|----------|-------------|----------|----------|
| Contact Bend Detail                  |                                                                   |          | J.LEE       | DATE: OC | T. 06/09 |
| Contact bend bendii                  |                                                                   | CHECKED: |             | DATE:    |          |
|                                      | THESE DRAWINGS AND SPECIFICATIONS ARE THE PROPERTY OF EDAC INCAND | SCALE:   | NTS         | SHEET :  | 2 OF 3   |
| TORONTO, ONTARIO                     | SHALL NOT BE REPRODUCED, OR COPIED OR USED AS THE BASIS FOR THE   | DRAWING  | NUMBER      |          | ISSUE    |
| YOUR CONNECTION TO QUALITY & SERVICE | MANUFACTURE OR SALE OF APPARATUS                                  | 8        | 42 Assembly |          | 1        |