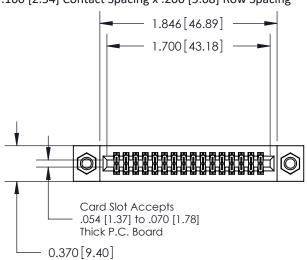

## **Contact Detail**

521-P.C. Tail .025 Sq.(0.64 Sq.) - Tail LG=.160(4.06) .100 [2.54] Contact Spacing x .200 [5.08] Row Spacing

**See Accompanying Pages for:** 

- **Contact Bend Details**
- **Mounting Options**

.240 [6.10] Point of Contact-

842/892 Series High Temp Card Edge Connector Part Number: 892-032-521-207

CANADA

|   | ACAD REFERENCE NO | 842 ENG MASTER   |  |  |  |
|---|-------------------|------------------|--|--|--|
|   | DRAWN: J.LEE      | DATE: OCT. 06/09 |  |  |  |
|   | CHECKED:          | DATE:            |  |  |  |
|   | SCALE: NTS        | SHEET 1 OF 3     |  |  |  |
| ) | DRAWING NUMBER    | ISSUE            |  |  |  |