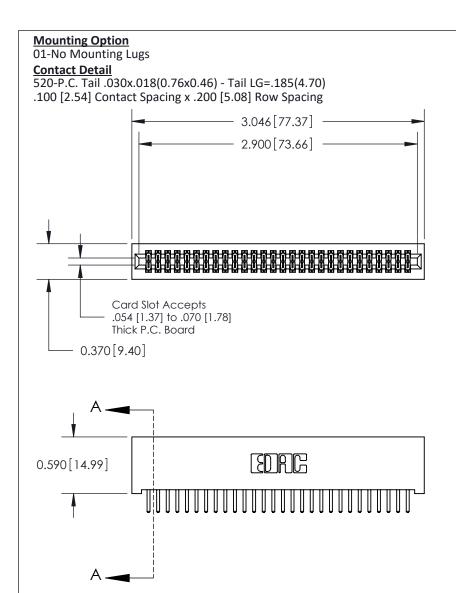

THIS IS A C.A.D. GENERATED DRAWING DO NOT MAKE MANUAL REVISIONS TO MASTER

ISSUE NUMBER

ORIGINAL

1

| 842/892 Series High Temp Card Edge Co<br>Mounting Options  | DRAWN: J.LEE DATE: OCT. 06/09  CHECKED: DATE: |
|------------------------------------------------------------|-----------------------------------------------|
| EDAC INC THESE DRAWINGS AND S                              |                                               |
|                                                            | DUCED,OR COPIED DRAWING NUMBER ISSUE          |
| YOUR CONNECTION TO QUALITY & SERVICE WITHOUT WRITTEN PERMI |                                               |