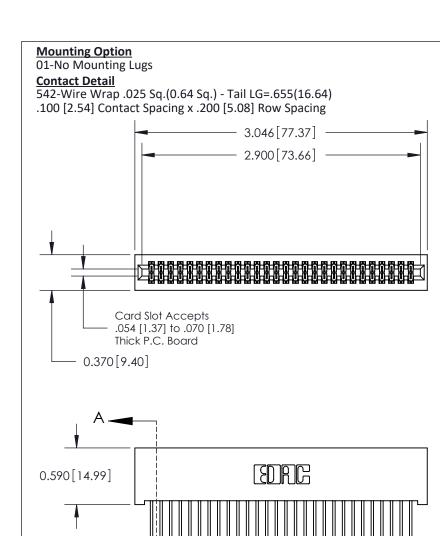

## **See Accompanying Pages for:**

- **Contact Bend Details**
- **Mounting Options**

| 842/892 Series High Temp Card Edge Connector |
|----------------------------------------------|
| Part Number: 892-056-542-201                 |

THIS IS A C.A.D. GENERATED DRAWING DO NOT MAKE MANUAL REVISIONS TO MASTER

ISSUE NUMBER

ORIGINAL

1

| 842/892 Series High Temp Card Edge Co<br>Mounting Options  | DRAWN: J.LEE DATE: OCT. 06/09  CHECKED: DATE: |
|------------------------------------------------------------|-----------------------------------------------|
| EDAC INC THESE DRAWINGS AND S ARE THE PROPERTY OF          |                                               |
|                                                            | DUCED,OR COPIED DRAWING NUMBER ISSUE          |
| YOUR CONNECTION TO QUALITY & SERVICE WITHOUT WRITTEN PERMI |                                               |