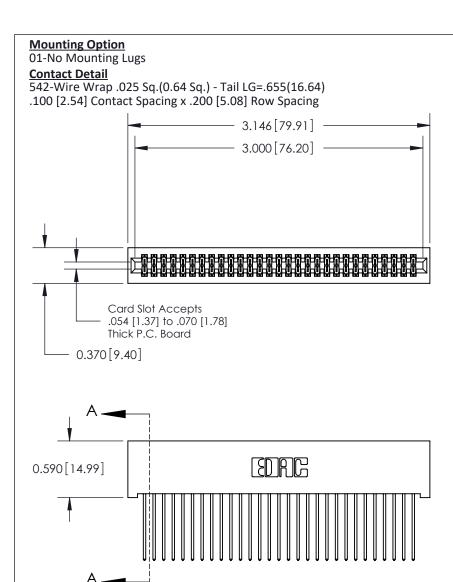

## **See Accompanying Pages for:**

- **Contact Bend Details**
- **Mounting Options**

842/892 Series High Temp Card Edge Connector Part Number: 892-058-542-201

| ACAD REFERENCE NO. 842 ENG MASTER |                  |  |
|-----------------------------------|------------------|--|
| DRAWN: J.LEE                      | DATE: OCT. 06/09 |  |
| CHECKED:                          | DATE:            |  |
| SCALE: NTS                        | SHEET 1 OF 3     |  |
| DRAWING NUMBER                    | ISSUE            |  |