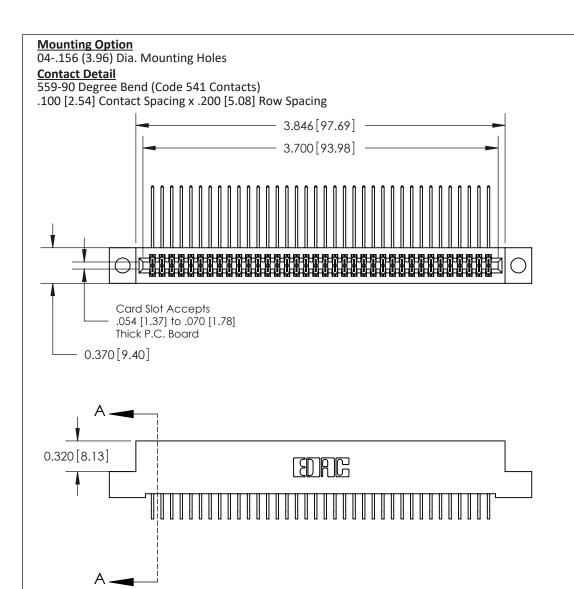

ORIGINAL (1)

| 842/892 Series High Temp C           | ACAD REFERENCE NO. 842 ENG MASTER                               |              |        |          |          |
|--------------------------------------|-----------------------------------------------------------------|--------------|--------|----------|----------|
| Contact Bend Detail                  |                                                                 |              | J.LEE  | DATE: OC | T. 06/09 |
|                                      |                                                                 |              | ):     | DATE:    |          |
| EDAC INC                             | ARE THE PROPERTY OF FRACTING AND                                |              | NTS    | SHEET :  | 2 OF 3   |
| TORONTO, ONTARIO                     | SHALL NOT BE REPRODUCED, OR COPIED OR USED AS THE BASIS FOR THE | DRAWING      | NUMBER |          | ISSUE    |
| YOUR CONNECTION TO QUALITY & SERVICE | MANUFACTURE OR SALE OF APPARATUS WITHOUT WRITTEN PERMISSION.    | 842 Assembly |        |          | 1        |

THIS IS A C.A.D. GENERATED DRAWING
DO NOT MAKE MANUAL REVISIONS TO MASTER

ISSUE NUMBER

ORIGINAL

1

| 842/892 Series High Temp Card Edge Co<br>Mounting Options  | DRAWN: J.LEE DATE: OCT. 06/09  CHECKED: DATE: |
|------------------------------------------------------------|-----------------------------------------------|
| EDAC INC THESE DRAWINGS AND S ARE THE PROPERTY OF          |                                               |
|                                                            | DUCED,OR COPIED DRAWING NUMBER ISSUE          |
| YOUR CONNECTION TO QUALITY & SERVICE WITHOUT WRITTEN PERMI |                                               |