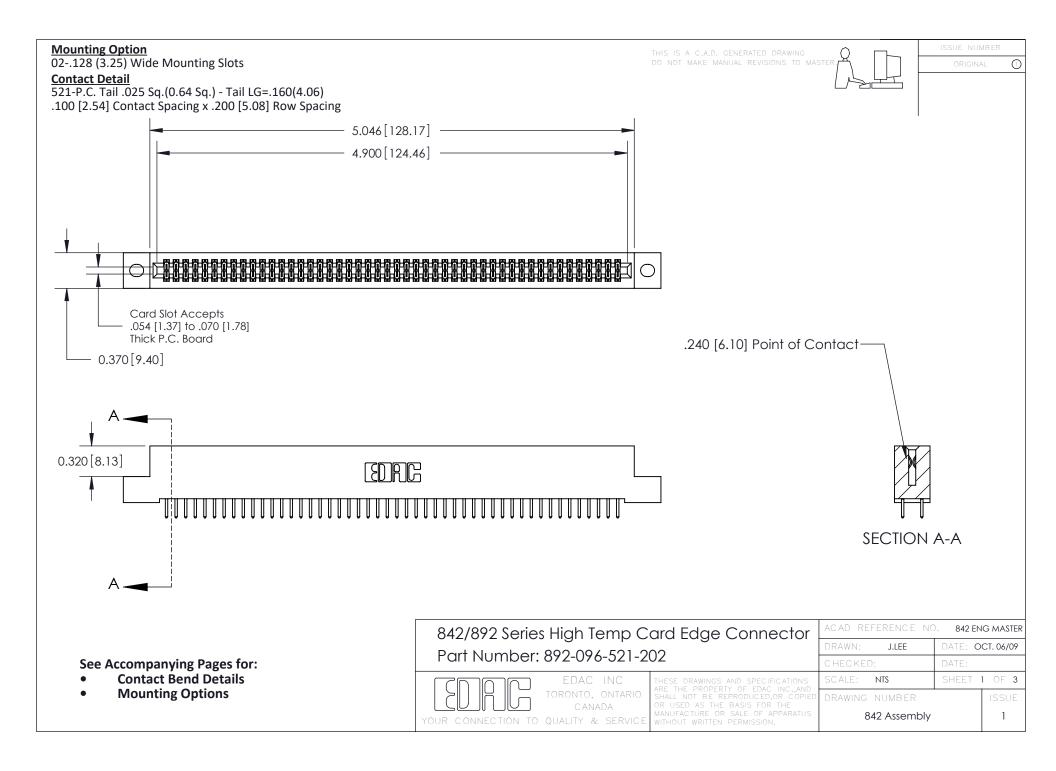

THIS IS A C.A.D. GENERATED DRAWING DO NOT MAKE MANUAL REVISIONS TO MASTER

ORIGINAL (1)



| 842/892 Series High Temp Card Edge Connector<br>Contact Bend Detail |                                                                                                 | ACAD REFERENCE NO. 842 ENG MASTER |             |                  |        |
|---------------------------------------------------------------------|-------------------------------------------------------------------------------------------------|-----------------------------------|-------------|------------------|--------|
|                                                                     |                                                                                                 | DRAWN:                            | J.LEE