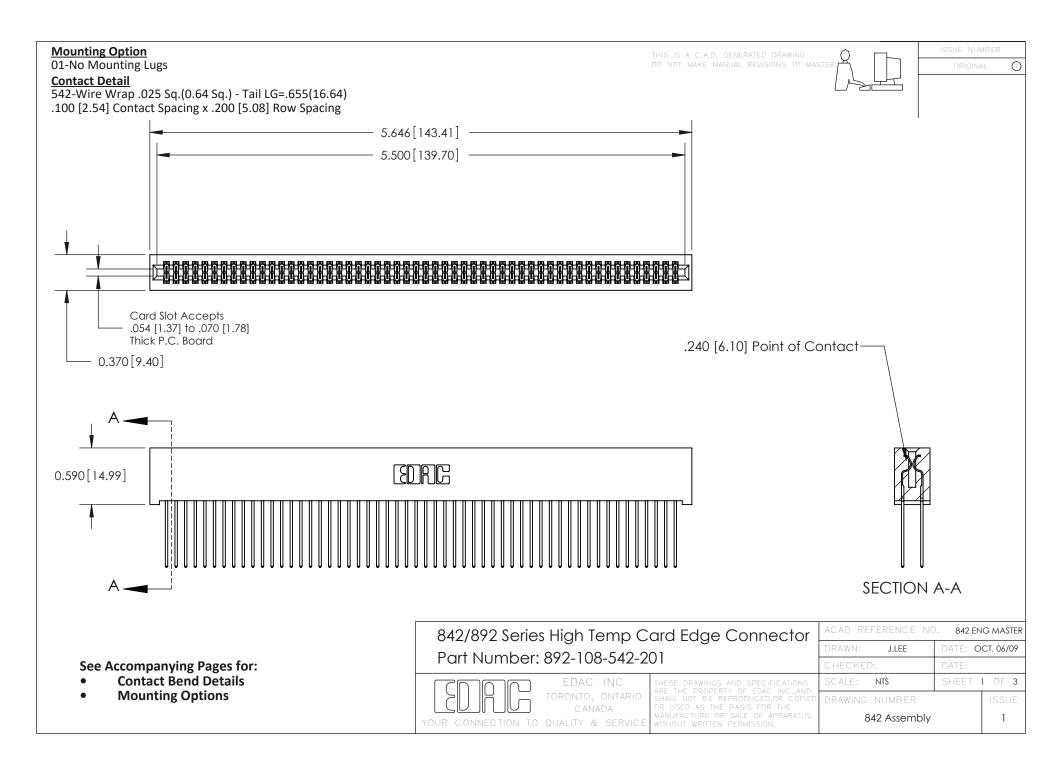

THIS IS A C.A.D. GENERATED DRAWING DO NOT MAKE MANUAL REVISIONS TO MASTER

ORIGINAL (1)



| 842/892 Series High Temp Card Edge Connector<br>Contact Bend Detail |                                                                                                 | ACAD REFERENCE NO. 842 ENG MASTER |             |                  |        |
|---------------------------------------------------------------------|-------------------------------------------------------------------------------------------------|-----------------------------------|-------------|------------------|--------|
|                                                                     |                                                                                                 | DRAWN:                            | J.LEE